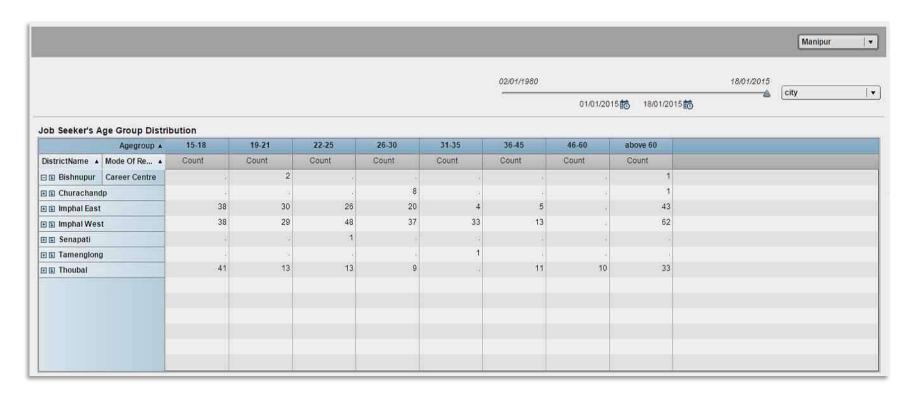

ation, search and advanced search for different portal users

- Registration of Jobseekers using multiple unique identification types (e.g. Aadhar, PAN, Voter ID, etc)
- Registration of Employer using PAN/TAN Number
- Search capability to search Jobs, Career Centers, Counsellor, Skill Providers and Local Help
- Multiple search criteria's (Location, Industry, Sector, Experience etc.) to assist in more accurate search result
- Advance Search feature to add more search criteria and narrow down search results
- Search functionality on home page to allow users to search Jobs, Career Centers, Counsellor's and Local Help even without registration (registration is required to view contact details or apply for jobs)

## **Dashboards and Reports**

## Sample Dashboard View



## **Sample Reports**



## **Sample Reports**



## Sample Dashboard – Map View



# Thank You!