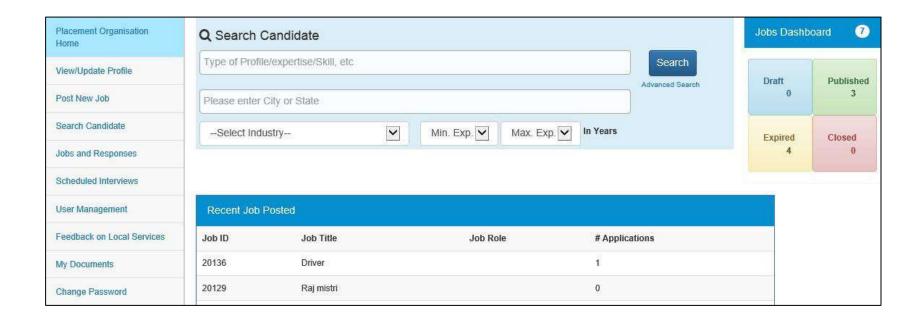

|  |

#### **Post New Job**



\* These screenshots are partial snapshot views

## Job Seeker Registration & Post Login Screen

#### **Search a Candidate**



<sup>\*</sup> This screenshot is a partial snapshot view

#### **Career Centers**

Center administrator, employment exchange officers, Voluntary counsellors/NGO/Pvt., Incubators/Outreach partners/School teachers

#### Job Seeker Registration, Login and other activities

- Job Seeker Registration / Verification
- Employment Market Information (Trend)
- Create and Manage job fairs, events, workshops
- Search and Contact Candidates
- Send Job Notification to Job Seekers
- Information on Government programmes related to employment and training
- Contact Local Service Provider

## **Placement Organisation**



## **Placement Agency**

#### Registration, Login and other employer specific activities

- Online Registration
- Search and Select Job Seeker profiles
- Post New Jobs / Repost Expired Jobs
- Send Job Interview Requests
- Save Short Listing Criteria
- Participate in Events/Job Fairs
- Contact Local Service Provider
- Email / SMS Notifications

## **Skill / Training Providers**



## **Skill / Training Providers**

National Skill Development Agency, NSDC, Sector Skills Council(SSC)/ NGO/Pvt. Skill Institutes, ITIs, VTIs with administrator and user role provisioning

#### Registration, Login and other activities

- Search Skill Training Seekers, Employers
- Create job fairs, events, workshops
- Publish Training Calendar
- Information on Government programmes related to employment and train