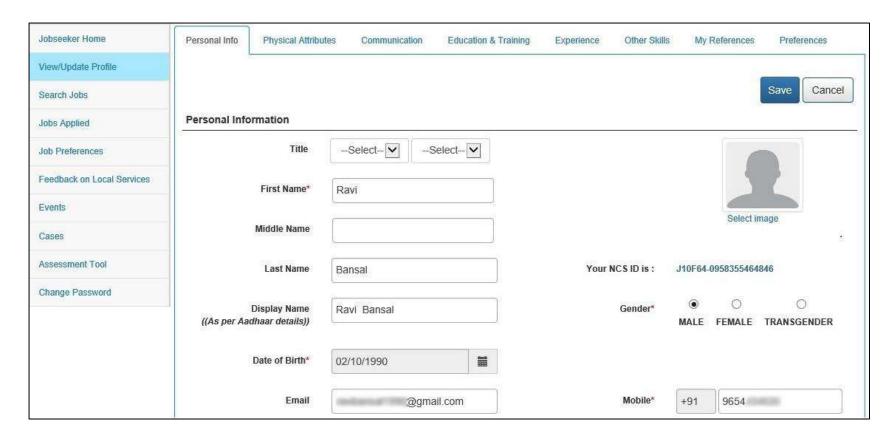

cilitate registration of job seekers, job providers, skill providers, career counsellors, etc.

The portal should provide job matching services in a highly transparent and user friendly manner. These facilities along with career counselling content will be delivered by the portal through multiple channels like career centers, mobile devices, CSCs, etc.



**Mission :** To create **avenues/ opportunities** for all **ecosystem partners** through the core modular, fully integrated and automated portal

### **Portal Overview**



### **Portal Users**

Bringing Talent Closer to Opportunities...



Job Seeker



**Employer** 



Career Center



Private Placement Agency



Local Service Provider



DGE&T Admin and Users



Skill / Training Provider



Counsellor





### **Job Seeker Section**



Fresher/Experienced/Student/Local Service Providers

#### Registration, Login and other activities

- Online / Offline Registration
- Skills / Jobs in demand guidance
- Assistance in selecting a career (especially for fresher's) / job switch
- Search and apply for jobs, job fairs, training programs, career exhibitions
- Contact Local Service Provider
- Email / SMS Notifications

#### **Registration Form**



#### **View/Update Profile**



#### **Search Jobs**



#### **Job Preferences Settings**



## **Employer Section**



Govt./PSU/Private/Staffing Organizations with administrator and user role provisioning

#### Registration, Login and other employer specific activities

- Online Registration
- Search and Select Job Seeker profiles
- Post New Jobs / Repost Expired Jobs
- Send Job In