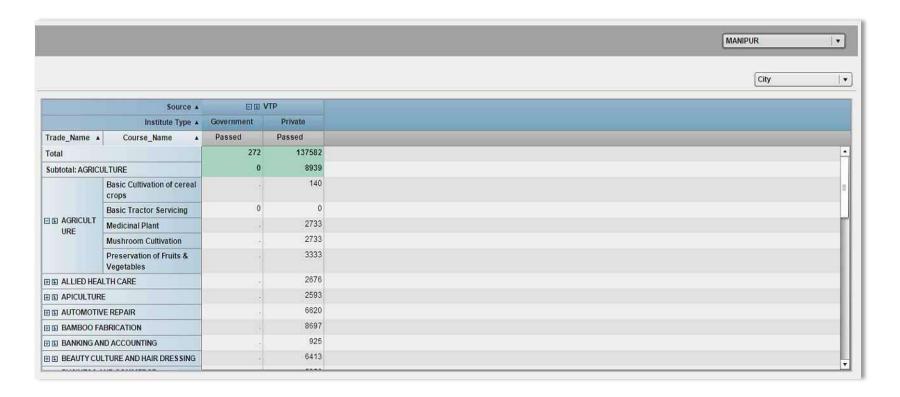

d search for different portal users

- Registration of Jobseekers using multiple unique identification types (e.g. Aadhar, PAN, Voter ID, etc)
- Registration of Employer using PAN/TAN Number
- Search capability to search Jobs, Career Centers, Counsellor, Skill Providers and Local Help
- Multiple search criteria's (Location, Industry, Sector, Experience etc.) to assist in more accurate search result
- Advance Search feature to add more search criteria and narrow down search results
- Search functionality on home page to allow users to search Jobs, Career Centers, Counsellor's and Local Help even without registration (registration is required to view contact details or apply for jobs)

## **Dashboards and Reports**

## Sample Dashboard View



## **Sample Reports**



## **Sample Reports**



## Sample Dashboard – Map View



# Thank You!