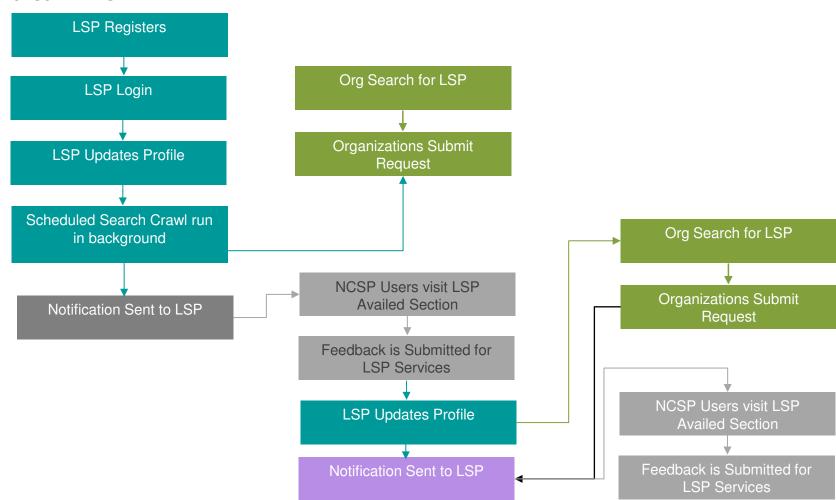

ties

- Search Job Seekers, Skill Training Seekers, Employers
- Access and Download Candidate Profile
- Create events, counselling sessions
- Offer different modes of counselling telephonic, web, in person, video conf.
- Link to Career Centers
- Contact Local Service Provider
- Email / SMS alerts, notifications

### **Local Services**



### **Local Services**

Information on local service providers available to house hold and other consumers for services like driving, plumbing, carpentry, etc

#### Registration, Login and other activities

- Verified Status
- Receive Feedback / Reviews
- Call Center Support to update profiles
- Email / SMS alerts, notifications
- View/Participate in events/job fairs.
- Select desired locality, availability, timings, type of engagement

### **Data Flow**



### **Local Service Provider Registration & Post Login Screen**

#### **Registration Screen**



#### **Profile Screen**

| Local Services Home        | Personal Into Physical Attribu      | tes Communication Education & T   | raining Experience Other Skills | 5                |
|----------------------------|-------------------------------------|-----------------------------------|---------------------------------|------------------|
| View/Update Profile        |                                     | ACC RESOLUTION NAME PRINCIPLOS DE |                                 | 7                |
| Search Jobs                |                                     |                                   |                                 | Savo Cancel      |
| Jobs Applied               | Personal Info