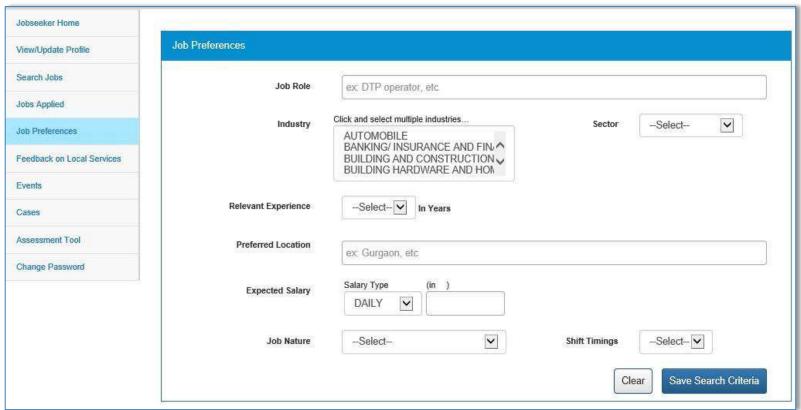

### **Portal Overview**



### **Portal Users**

Bringing Talent Closer to Opportunities...



Job Seeker



**Employer** 



Career Center



Private Placement Agency



Local Service Provider



DGE&T Admin and Users



Skill / Training Provider



Counsellor





### **Job Seeker Section**



Fresher/Experienced/Student/Local Service Providers

#### Registration, Login and other activities

- Online / Offline Registration
- Skills / Jobs in demand guidance
- Assistance in selecting a career (especially for fresher's) / job switch
- Search and apply for jobs, job fairs, training programs, career exhibitions
- Contact Local Service Provider
- Email / SMS Notifications

#### **Registration Form**



#### **View/Update Profile**



#### **Search Jobs**



#### **Job Preferences Settings**



## **Employer Section**



Govt./PSU/Private/Staffing Organizations with administrator and user role provisioning

#### Registration, Login and other employer specific activities

- Online Registration
- Search and Select Job Seeker profiles
- Post New Jobs / Repost Expired Jobs
- Send Job Interview Requests
- Save Short Listing Criteria
- Participate in Events/Job Fairs
- Contact Local Service Provider
- Email / SMS Notifications

#### **Registration Screen (1/2)**



|                                | 1                |                       |      |  |  |
|--------------------------------|------------------|-----------------------|------|--|--|
| Pincode*                       |                  |                       |      |  |  |
| Phone                          | +91