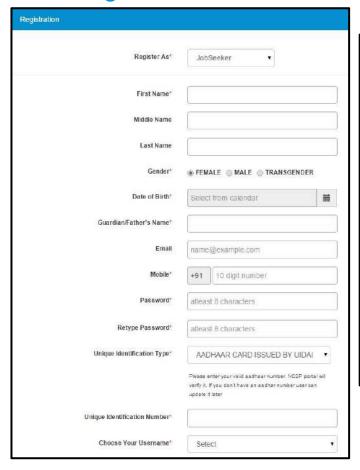

all **ecosystem partners** through the core modular, fully integrated and automated portal

### **Portal Overview**



### **Portal Users**

Bringing Talent Closer to Opportunities...



Job Seeker



**Employer** 



Career Center



Private Placement Agency



Local Service Provider



DGE&T Admin and Users



Skill / Training Provider



Counsellor





### **Job Seeker Section**



Fresher/Experienced/Student/Local Service Providers

#### Registration, Login and other activities

- Online / Offline Registration
- Skills / Jobs in demand guidance
- Assistance in selecting a career (especially for fresher's) / job switch
- Search and apply for jobs, job fairs, training programs, career exhibitions
- Contact Local Service Provider
- Email / SMS Notifications

#### **Registration Form**



#### **View/Update Profile**



#### **Search Jobs**



#### **Job Preferences Settings**



## **Employer Section**



Govt./PSU/Private/Staffing Organizations with administrator and user role provisioning

#### Registration, Login and other employer specific activities

- Online Registration
- Search and Select Job Seeker profiles
- Post New Jobs / Repost Expired Jobs
- Send Job Interview Requests
- Save Short Listing Criteria
- Participate in Events/Job Fairs
- Contact Local Service Provider
- Email / SMS Notifications

#### **Registration Screen (1/2)**



|                                | 1                |                       |      |  |  |
|--------------------------------|------------------|-----------------------|------|--|--|
| Pincode*                       |