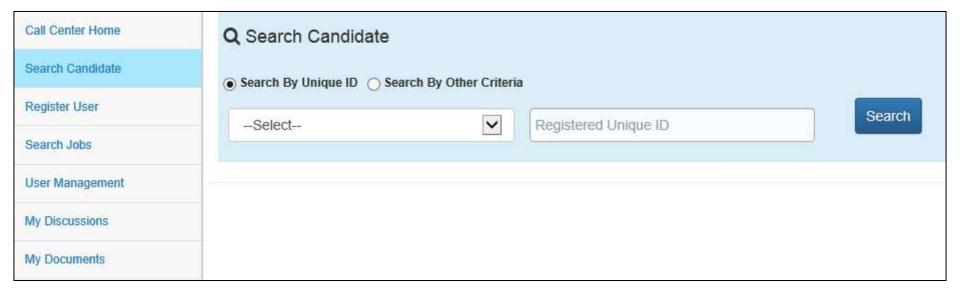

#### **Search a Candidate**

<sup>\*</sup> This screenshot is a partial snapshot view