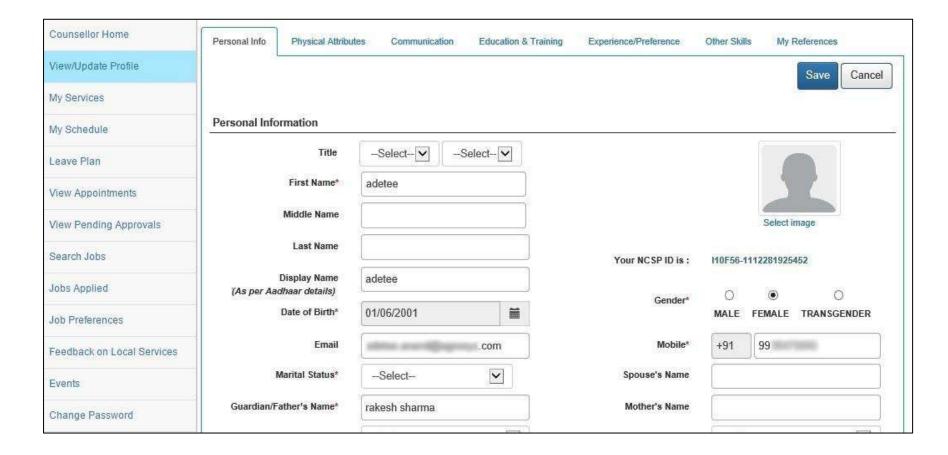

#### **Profile Screen**

| Local Services Home        | Personal Into Physical Attribu      | tes Communication Education & T   | raining Experience Other Skills | 5                |
|----------------------------|-------------------------------------|-----------------------------------|---------------------------------|------------------|
| View/Update Profile        |                                     | ACC RESOLUTION NAME PRINCIPLOS DE |                                 | 7                |
| Search Jobs                |                                     |                                   |                                 | Savo Cancel      |
| Jobs Applied               | Personal Information                |                                   |                                 |                  |
| Job Preferences            | Title                               | -Select-▼ -Select-▼               |                                 |                  |
| Feedback on Local Services |                                     |                                   |                                 |                  |
| Events                     | First Name*                         | vijay                             |                                 |                  |
| Change Password            | Middle Name                         |                                   |                                 | Select image     |
|                            | Last Name                           |                                   | Your NCSP ID is :               | 65C75-0636034700 |
|                            | Display Name                        | vijay                             | Gender*                         | ○                |
|                            | Date of Birth*                      | 15/03/1985                        |                                 |                  |
|                            | Email                               | @gmail.com                        | Mobile*                         | +91 901321       |
|                            | Marital Status*                     | -Select-                          | Spouse's Name                   |                  |
|                            | Guardian/Father's Name <sup>s</sup> | Surander kumar                    | Mother's Name                   |                  |