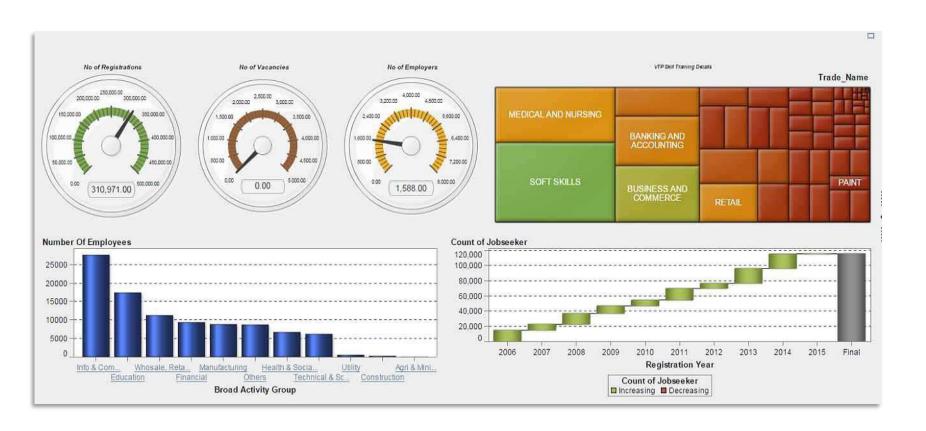

d fields used for registration, search and advanced search for different portal users

- Registration of Jobseekers using multiple unique identification types (e.g. Aadhar, PAN, Voter ID, etc)
- Registration of Employer using PAN/TAN Number
- Search capability to search Jobs, Career Centers, Counsellor, Skill Providers and Local Help
- Multiple search criteria's (Location, Industry, Sector, Experience etc.) to assist in more accurate search result
- Advance Search feature to add more search criteria and narrow down search results
- Search functionality on home page to allow users to search Jobs, Career Centers, Counsellor's and Local Help even without registration (registration is required to view contact details or apply for jobs)

## **Dashboards and Reports**

## Sample Dashboard View



## **Sample Reports**



## **Sample Reports**



## Sample Dashboard – Map View



# Thank You!