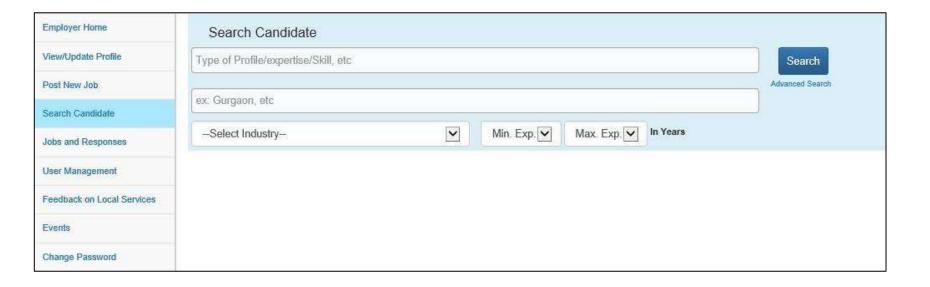

#### **Search a Candidate**

<sup>\*</sup> This screenshot is a partial snapshot view