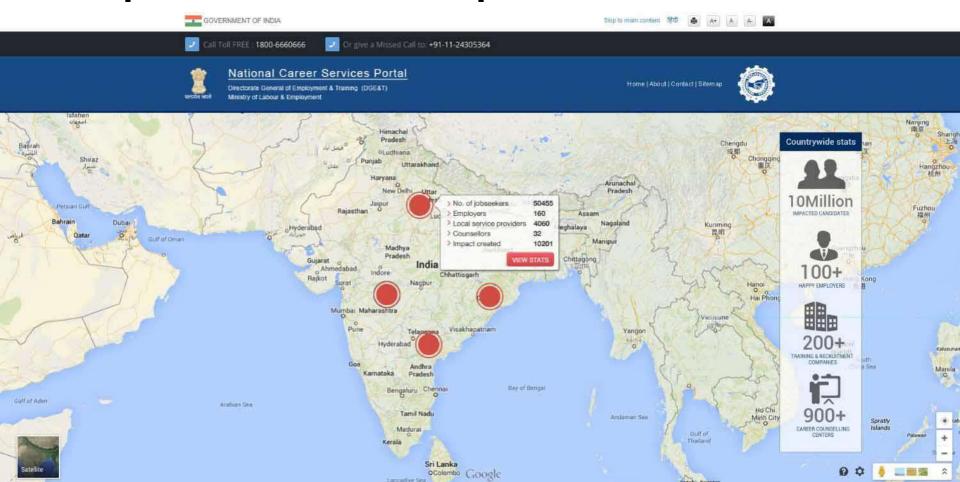

s

- Registration of Jobseekers using multiple unique identification types (e.g. Aadhar, PAN, Voter ID, etc)
- Registration of Employer using PAN/TAN Number
- Search capability to search Jobs, Career Centers, Counsellor, Skill Providers and Local Help
- Multiple search criteria's (Location, Industry, Sector, Experience etc.) to assist in more accurate search result
- Advance Search feature to add more search criteria and narrow down search results
- Search functionality on home page to allow users to search Jobs, Career Centers, Counsellor's and Local Help even without registration (registration is required to view contact details or apply for jobs)

## **Dashboards and Reports**

## Sample Dashboard View



## **Sample Reports**



## **Sample Reports**



## Sample Dashboard – Map View



# Thank You!