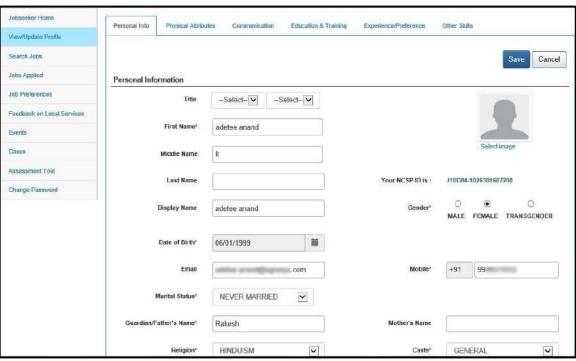

### **Local Service Provider Registration & Post Login Screen**

#### **Profile Screen**

| Local Services Home        | Personal Into Physical Attribu      | tes Communication Education & T   | raining Experience Other Skills | 5                |
|----------------------------|-------------------------------------|-----------------------------------|---------------------------------|------------------|
| View/Update Profile        |                                     | ACC RESOLUTION NAME PRINCIPLOS DE |                                 | 7                |
| Search Jobs                |                                     |                                   |                                 | Savo Cancel      |
| Jobs Applied               | Personal Information                |                                   |                                 |                  |
| Job Preferences            | Title                               | -Select-▼ -Select-▼               |                                 |                  |
| Feedback on Local Services |                                     |                                   |                                 |                  |
| Events                     | First Name*                         | vijay                             |                                 |                  |
| Change Password            | Middle Name                         |                                   |                                 | Select image     |
|                            | Last Name                           |                                   | Your NCSP ID is :               | 65C75-0636034700 |
|                            | Display Name                        | vijay                             | Gender*                         | ○                |
|                            | Date of Birth*                      | 15/03/1985                        |                                 |                  |
|                            | Email                               | @gmail.com                        | Mobile*                         | +91 901321       |
|                            | Marital Status*                     | -Select-                          | Spouse's Name                   |                  |
|                            | Guardian/Father's Name <sup>s</sup> | Surander kumar                    | Mother's Name                   |                  |