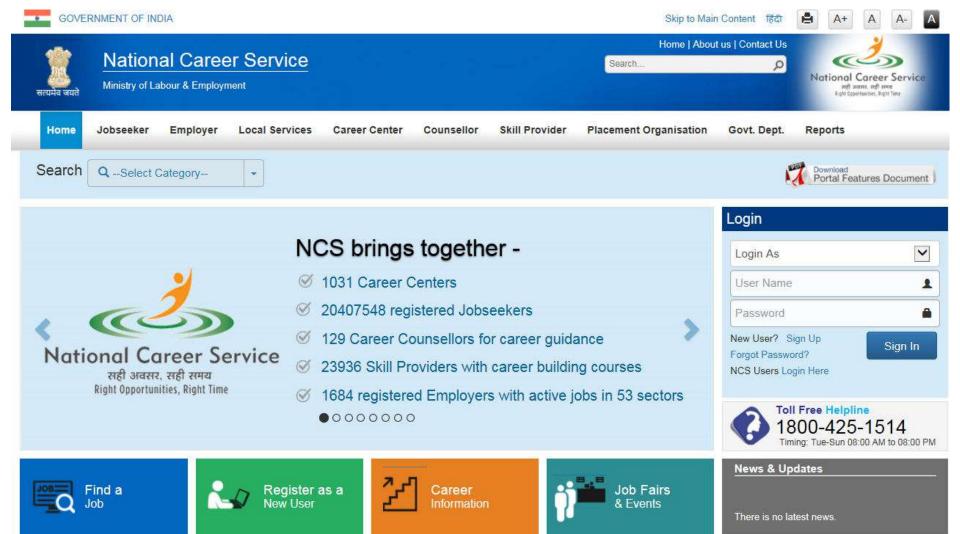

the aspirations of youth and facilitate registration of job seekers, job providers, skill providers, career counsellors, etc.

The portal should provide job matching services in a highly transparent and user friendly manner. These facilities along with career counselling content will be delivered by the portal through multiple channels like career centers, mobile devices, CSCs, etc.



**Mission :** To create **avenues/ opportunities** for all **ecosystem partners** through the core modular, fully integrated and automated portal

### **Portal Overview**



### **Portal Users**

Bringing Talent Closer to Opportunities...



Job Seeker



**Employer** 



Career Center



Private Placement Agency



Local Service Provider



DGE&T Admin and Users



Skill / Training Provider



Counsellor





### **Job Seeker Section**



Fresher/Experienced/Student/Local Service Providers

#### Registration, Login and other activities

- Online / Offline Registration
- Skills / Jobs in demand guidance
- Assistance in selecting a career (especially for fresher's) / job switch
- Search and apply for jobs, job fairs, training programs, career exhibitions
- Contact Local Service Provider
- Email / SMS Notifications

#### **Registration Form**



#### **View/Update Profile**



#### **Search Jobs**



#### **Job Preferences Settings**



## **Employer Section**



Govt./PSU/Private/Staffing Organizations with administrator and user role provisioning

#### Registration, Login and other employer specific activities

- Online Registration
- Search and Select Job Seeker profiles
- Post New Jobs / R