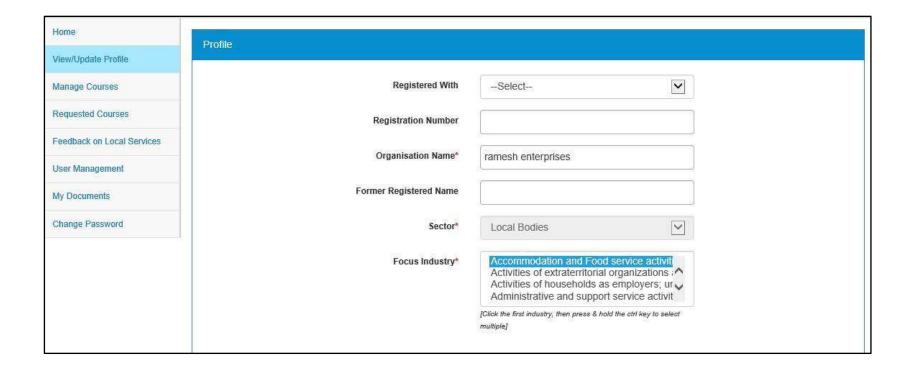

s/School teachers

#### Job Seeker Registration, Login and other activities

- Job Seeker Registration / Verification
- Employment Market Information (Trend)
- Create and Manage job fairs, events, workshops
- Search and Contact Candidates
- Send Job Notification to Job Seekers
- Information on Government programmes related to employment and training
- Contact Local Service Provider

## **Placement Organisation**



## **Placement Agency**

#### Registration, Login and other employer specific activities

- Online Registration
- Search and Select Job Seeker profiles
- Post New Jobs / Repost Expired Jobs
- Send Job Interview Requests
- Save Short Listing Criteria
- Participate in Events/Job Fairs
- Contact Local Service Provider
- Email / SMS Notifications

## **Skill / Training Providers**



## **Skill / Training Providers**

National Skill Development Agency, NSDC, Sector Skills Council(SSC)/ NGO/Pvt. Skill Institutes, ITIs, VTIs with administrator and user role provisioning

#### Registration, Login and other activities

- Search Skill Training Seekers, Employers
- Create job fairs, events, workshops
- Publish Training Calendar
- Information on Government programmes related to employment and training
- Link with Career Centers
- Contact Local Service Providers
- Email / SMS alerts, notifications

### **Counsellors**



### Counsellors

Employment exchange internal counsellors, Private Counsellors, Incubators, Outreach partners, School teachers

#### Registration, Login and other activities

- Search Job Seekers, Skill Training Seekers, Employers
- Access and Download Candi