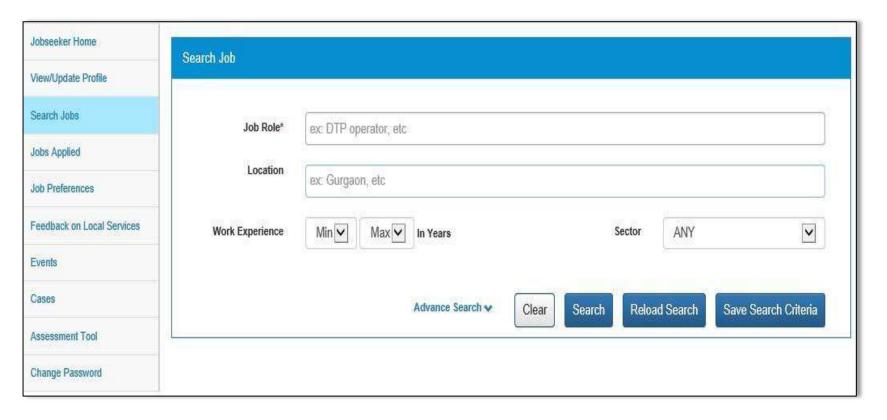

lly integrated and automated portal

### **Portal Overview**



### **Portal Users**

Bringing Talent Closer to Opportunities...



Job Seeker



**Employer** 



Career Center



Private Placement Agency



Local Service Provider



DGE&T Admin and Users



Skill / Training Provider



Counsellor





### **Job Seeker Section**



Fresher/Experienced/Student/Local Service Providers

#### Registration, Login and other activities

- Online / Offline Registration
- Skills / Jobs in demand guidance
- Assistance in selecting a career (especially for fresher's) / job switch
- Search and apply for jobs, job fairs, training programs, career exhibitions
- Contact Local Service Provider
- Email / SMS Notifications

#### **Registration Form**



#### **View/Update Profile**



#### **Search Jobs**



#### **Job Preferences Settings**



## **Employer Section**



Govt./PSU/Private/Staffing Organizations with administrator and user role provisioning

#### Registration, Login and other employer specific activities

- Online Registration
- Search and Select Job Seeker profiles
- Post New Jobs / Repost Expired Jobs
- Send Job Interview Requests
- Save Short Listing Criteria
- Participate in Events/Job Fairs
- Contact Local Service Provider
- Email / SMS Notifications

#### **Registration Screen (1/2)**



|                                | 1                |                       |      |  |  |
|--------------------------------|------------------|-----------------------|------|--|--|
| Pincode*                       |                  |                       |      |  |  |
| Phone