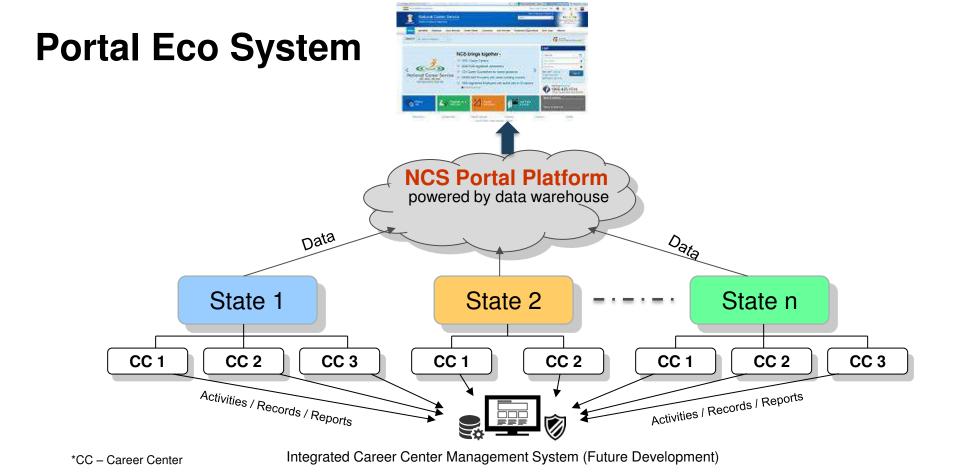

## **Topics Covered**

- 1. DGE&T's NCS Portal Objective
- 2. Portal Eco System
- 3. Portal Overview
- 4. DGE&T Call Center
- 5. Reports

## **DGE&T Objective – NCS Portal**

A National ICT based portal to connect the opportunities with the aspirations of youth and facilitate registration of job seekers, job providers, skill providers, career counsellors, etc.

The portal should provide job matching services in a highly transparent and user friendly manner. These facilities along with career counselling content will be delivered by the portal through multiple channels like career centers, mobile devices, CSCs, etc.



**Mission :** To create **avenues/ opportunities** for all **ecosystem partners** through the core modular, fully integrated and automated portal

### **Portal Overview**



### **Portal Users**

Bringing Talent Closer to Opportunities...



Job Seeker



**Employer** 



Career Center



Private Placement Agency



Local Service Provider



DGE&T Admin and Users



Skill / Training Provider



Counsellor





### **Job Seeker Section**



Fresher/Experienced/Student/Local Service Providers

#### Registration, Login and other activities

- Online / Offline Registration
- Skills / Jobs in demand guidance
- Assistance in selecting a career (especially for fresher's) / job switch
- Search and apply for jobs, job fairs, training programs, career exhibitions
- Contact Local Service Provider
-