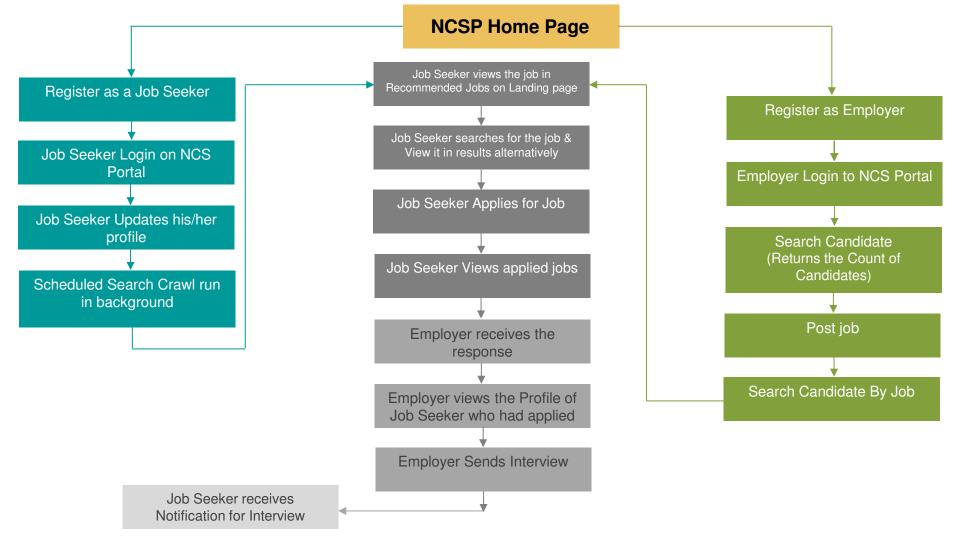

he aspirations of youth and facilitate registration of job seekers, job providers, skill providers, career counsellors, etc.

The portal should provide job matching services in a highly transparent and user friendly manner. These facilities along with career counselling content will be delivered by the portal through multiple channels like career centers, mobile devices, CSCs, etc.



**Mission :** To create **avenues/ opportunities** for all **ecosystem partners** through the core modular, fully integrated and automated portal

### **Portal Overview**



### **Portal Users**

Bringing Talent Closer to Opportunities...



Job Seeker



**Employer** 



Career Center



Private Placement Agency



Local Service Provider



DGE&T Admin and Users



Skill / Training Provider



Counsellor





### **Job Seeker Section**



Fresher/Experienced/Student/Local Service Providers

#### Registration, Login and other activities

- Online / Offline Registration
- Skills / Jobs in demand guidance
- Assistance in selecting a career (especially for fresher's) / job switch
- Search and apply for jobs, job fairs, training programs, career exhibitions
- Contact Local Service Provider
- Email / SMS Notifications

#### **Registration Form**



#### **View/Update Profile**



#### **Search Jobs**



#### **Job Preferences Settings**



## **Employer Section**



Govt./PSU/Private/Staffing Organizations with administrator and user role provisioning

#### Registration, Login and other employer specific activities

- Online Registration
- Search and Select Job Seeker profiles
- Post New Jobs / Rep