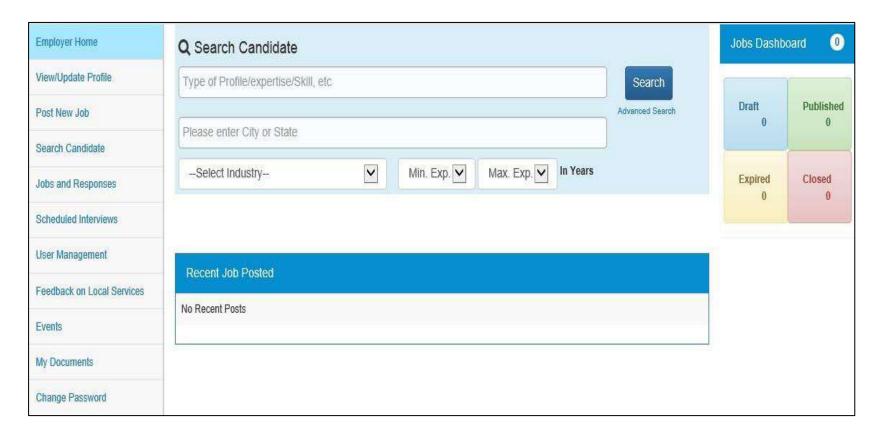

#### **Search a Candidate**

<sup>\*</sup> This screenshot is a partial snapshot view