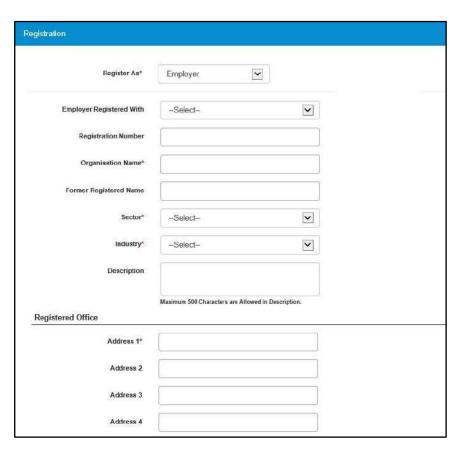

#### Registration, Login and other employer specific activities

- Online Registration
- Search and Select Job Seeker profiles
- Post New Jobs / Repost Expired Jobs
- Send Job Interview Requests
- Save Short Listing Criteria
- Participate in Events/Job Fairs
- Contact Local Service Provider
- Email / SMS Notifications