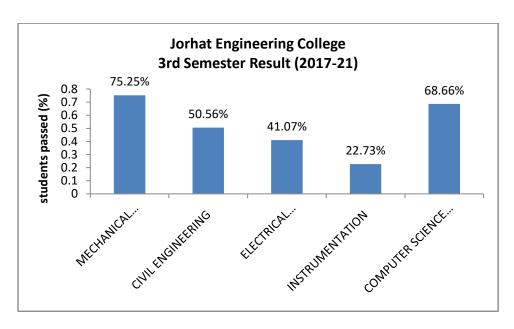

| TEQIP002482 | Computer Science            |

| Koushik Kalita            | TEQIP021734 | Civil Engineering |
|---------------------------|-------------|-------------------|
| Baharul Hussain           | TEQIP001101 | Civil Engineering |
| Sulaem Musaddiq Laskar    | TEQIP021536 | Civil Engineering |
| Nihir Khungur Boro        | TEQIP023473 | Civil Engineering |
| Bhatt Abhigna Sandipkumar | TEQIP014401 | Civil Engineering |
| Marlina Gowalla           | TEQIP007986 | Civil Engineering |
| Utpal Ray                 | TEQIP005441 | Civil Engineering |
| Pranjal Kumar Sarma       | TEQIP003993 | Civil Engineering |
| Somnath Giri              | TEQIP001423 | Chemistry         |
| Mukul Kalita              | TEQIP031442 | Chemistry         |

#### 14. Exam result analysis















### A) Civil Engineering Department









### B) Computer Science and Engineering Department









C) Electrical Engineering Department









### D) Instrumentation Engineering Department









#### E) Mechanical Engineering Department









15. Transition rate of 1<sup>st</sup> year UG students :

### 16. GATE qualified students data

**GATE 2019 Qualified Students of Jorhat Engineering College** 

| S.No. | Name of Student   | Qualifying Degree        | Enrolment ID | Rank |
|-------|-------------------|--------------------------|--------------|------|
| 1     | Arijeet Choudhury | Computer Science & Engg. | C162U54      | 1563 |
| 2     | Vinay Bhojak      | Computer Science & Engg. | C276K72      | 2111 |
| 3     | Harsh Bagaria     | Computer Science & Engg. | C163X