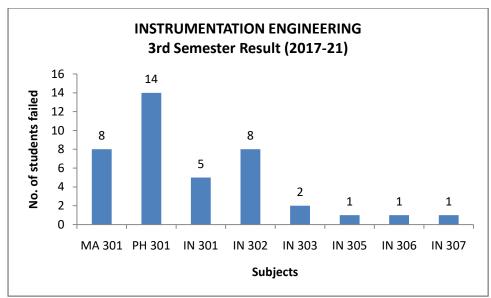

| TEQIP001101 | Civil Engineering |
| Sulaem Musaddiq Laskar    | TEQIP021536 | Civil Engineering |
| Nihir Khungur Boro        | TEQIP023473 | Civil Engineering |
| Bhatt Abhigna Sandipkumar | TEQIP014401 | Civil Engineering |
| Marlina Gowalla           | TEQIP007986 | Civil Engineering |
| Utpal Ray                 | TEQIP005441 | Civil Engineering |
| Pranjal Kumar Sarma       | TEQIP003993 | Civil Engineering |
| Somnath Giri              | TEQIP001423 | Chemistry         |
| Mukul Kalita              | TEQIP031442 | Chemistry         |

#### 14. Exam result analysis















### A) Civil Engineering Department









### B) Computer Science and Engineering Department









C) Electrical Engineering Department









### D) Instrumentation Engineering Department









#### E) Mechanical Engineering Department









15. Transition rate of 1<sup>st</sup> year UG students :

### 16. GATE qualified students data

**GATE 2019 Qualified Students of Jorhat Engineering College** 

| S.No. | Name of Student   | Qualifying Degree        | Enrolment ID | Rank |
|-------|-------------------|--------------------------|--------------|------|
| 1     | Arijeet Choudhury | Computer Science & Engg. | C162U54      | 1563 |
| 2     | Vinay Bhojak      | Computer Science & Engg. | C276K72      | 2111 |
| 3     | Harsh Bagaria     | Computer Science & Engg. | C163X29      | 2249 |
| 4     | Sagar Kashyap     | Computer Science & Engg. | C279X50      | 3415 |

| 5  | Syed Makhdoom Shah Farhat | Computer Science & Engg. | C227Q97       | 4811  |
|----|---------------