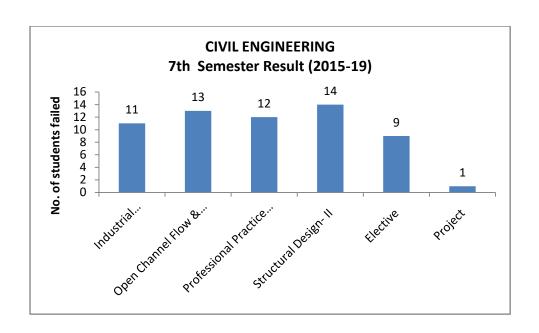

|

| Koushik Kalita            | TEQIP021734 | Civil Engineering |
|---------------------------|-------------|-------------------|
| Baharul Hussain           | TEQIP001101 | Civil Engineering |
| Sulaem Musaddiq Laskar    | TEQIP021536 | Civil Engineering |
| Nihir Khungur Boro        | TEQIP023473 | Civil Engineering |
| Bhatt Abhigna Sandipkumar | TEQIP014401 | Civil Engineering |
| Marlina Gowalla           | TEQIP007986 | Civil Engineering |
| Utpal Ray                 | TEQIP005441 | Civil Engineering |
| Pranjal Kumar Sarma       | TEQIP003993 | Civil Engineering |
| Somnath Giri              | TEQIP001423 | Chemistry         |
| Mukul Kalita              | TEQIP031442 | Chemistry         |

#### 14. Exam result analysis















### A) Civil Engineering Department









### B) Computer Science and Engineering Department









C) Electrical Engineering Department









### D) Instrumentation Engineering Department









#### E) Mechanical Engineering Department









15. Transition rate of 1<sup>st</sup> year UG students :

### 16. GATE qualified students data

**GATE 2019 Qualified Students of Jorhat Engineering College** 

| S.No. | Name of Student   | Qualifying Degree        | Enrolment ID | Rank |
|-------|-------------------|--------------------------|--------------|------|
| 1     | Arijeet Choudhury | Computer Science & Engg. | C162U54      | 1563 |
| 2     | Vinay Bhojak      | Computer Science & Engg. | C276K72      | 2111 |
| 3     | Harsh Bagaria     | Computer Science & Engg. | C163X29      | 2249 |
| 4     | Sagar Kashyap     |