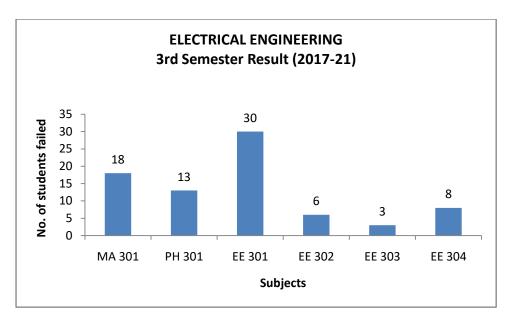

-----------|-------------------|
| Baharul Hussain           | TEQIP001101 | Civil Engineering |
| Sulaem Musaddiq Laskar    | TEQIP021536 | Civil Engineering |
| Nihir Khungur Boro        | TEQIP023473 | Civil Engineering |
| Bhatt Abhigna Sandipkumar | TEQIP014401 | Civil Engineering |
| Marlina Gowalla           | TEQIP007986 | Civil Engineering |
| Utpal Ray                 | TEQIP005441 | Civil Engineering |
| Pranjal Kumar Sarma       | TEQIP003993 | Civil Engineering |
| Somnath Giri              | TEQIP001423 | Chemistry         |
| Mukul Kalita              | TEQIP031442 | Chemistry         |

#### 14. Exam result analysis















### A) Civil Engineering Department









### B) Computer Science and Engineering Department









C) Electrical Engineering Department









### D) Instrumentation Engineering Department









#### E) Mechanical Engineering Department









15. Transition rate of 1<sup>st</sup> year UG students :

### 16. GATE qualified students data

**GATE 2019 Qualified Students of Jorhat Engineering College** 

| S.No. | Name of Student   | Qualifying Degree        | Enrolment ID | Rank |
|-------|-------------------|--------------------------|--------------|------|
| 1     | Arijeet Choudhury | Computer Science & Engg. | C162U54      | 1563 |
| 2     | Vinay Bhojak      | Computer Science & Engg. | C276K72      | 2111 |
| 3     | Harsh Bagaria     | Computer Science & Engg. | C163X29      | 2249 |
| 4     | Sagar Kashyap     | Computer Science & Engg. | C279X50      | 3415 |

| 5  | Syed Makhdoom Shah Farhat | Computer Science