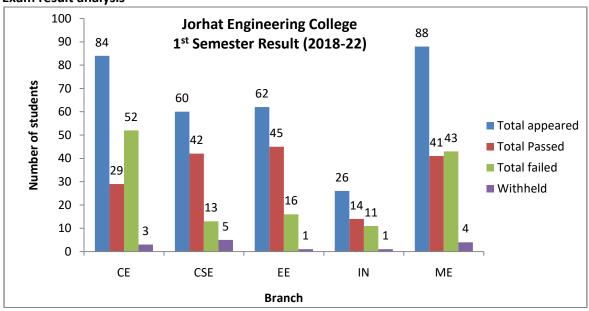

ar               | TEQIP002482 | Computer Science            |

| Koushik Kalita            | TEQIP021734 | Civil Engineering |
|---------------------------|-------------|-------------------|
| Baharul Hussain           | TEQIP001101 | Civil Engineering |
| Sulaem Musaddiq Laskar    | TEQIP021536 | Civil Engineering |
| Nihir Khungur Boro        | TEQIP023473 | Civil Engineering |
| Bhatt Abhigna Sandipkumar | TEQIP014401 | Civil Engineering |
| Marlina Gowalla           | TEQIP007986 | Civil Engineering |
| Utpal Ray                 | TEQIP005441 | Civil Engineering |
| Pranjal Kumar Sarma       | TEQIP003993 | Civil Engineering |
| Somnath Giri              | TEQIP001423 | Chemistry         |
| Mukul Kalita              | TEQIP031442 | Chemistry         |

#### 14. Exam result analysis















### A) Civil Engineering Department









### B) Computer Science and Engineering Department









C) Electrical Engineering Department









### D) Instrumentation Engineering Department









#### E) Mechanical Engineering Department









15. Transition rate of 1<sup>st</sup> year UG students :

### 16. GATE qualified students data

**GATE 2019 Qualified Students of Jorhat Engineering College** 

| S.No. | Name of Student   | Qualifying Degree        | Enrolment ID | Rank |
|-------|-------------------|--------------------------|--------------|------|
| 1     | Arijeet Choudhury | Computer Science & Engg. | C162U54      | 1563 |
| 2     | Vinay Bhojak      | Computer Science & Engg. | C276K72      | 2111 |
| 3     | Harsh Bagaria     | Computer Science & Eng