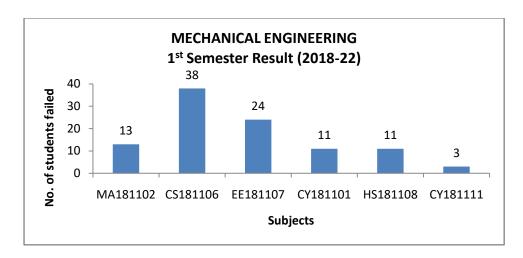

m Musaddiq Laskar    | TEQIP021536 | Civil Engineering |
| Nihir Khungur Boro        | TEQIP023473 | Civil Engineering |
| Bhatt Abhigna Sandipkumar | TEQIP014401 | Civil Engineering |
| Marlina Gowalla           | TEQIP007986 | Civil Engineering |
| Utpal Ray                 | TEQIP005441 | Civil Engineering |
| Pranjal Kumar Sarma       | TEQIP003993 | Civil Engineering |
| Somnath Giri              | TEQIP001423 | Chemistry         |
| Mukul Kalita              | TEQIP031442 | Chemistry         |

#### 14. Exam result analysis















### A) Civil Engineering Department









### B) Computer Science and Engineering Department









C) Electrical Engineering Department









### D) Instrumentation Engineering Department









#### E) Mechanical Engineering Department









15. Transition rate of 1<sup>st</sup> year UG students :

### 16. GATE qualified students data

**GATE 2019 Qualified Students of Jorhat Engineering College** 

| S.No. | Name of Student   | Qualifying Degree        | Enrolment ID | Rank |
|-------|-------------------|--------------------------|--------------|------|
| 1     | Arijeet Choudhury | Computer Science & Engg. | C162U54      | 1563 |
| 2     | Vinay Bhojak      | Computer Science & Engg. | C276K72      | 2111 |
| 3     | Harsh Bagaria     | Computer Science & Engg. | C163X29      | 2249 |
| 4     | Sagar Kashyap     | Computer Science & Engg. | C279X50      | 3415 |

| 5  | Syed Makhdoom Shah Farhat | Computer Science & Engg. | C227Q97       | 4811  |
|----|---------------------------|--------------------------|---------