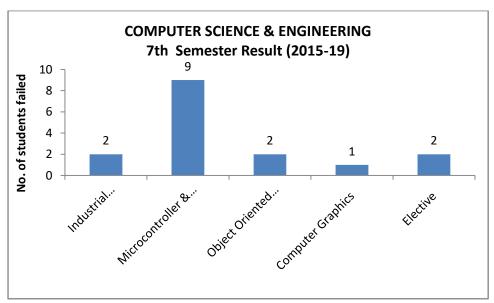

ineering |
|---------------------------|-------------|-------------------|
| Baharul Hussain           | TEQIP001101 | Civil Engineering |
| Sulaem Musaddiq Laskar    | TEQIP021536 | Civil Engineering |
| Nihir Khungur Boro        | TEQIP023473 | Civil Engineering |
| Bhatt Abhigna Sandipkumar | TEQIP014401 | Civil Engineering |
| Marlina Gowalla           | TEQIP007986 | Civil Engineering |
| Utpal Ray                 | TEQIP005441 | Civil Engineering |
| Pranjal Kumar Sarma       | TEQIP003993 | Civil Engineering |
| Somnath Giri              | TEQIP001423 | Chemistry         |
| Mukul Kalita              | TEQIP031442 | Chemistry         |

#### 14. Exam result analysis















### A) Civil Engineering Department









### B) Computer Science and Engineering Department









C) Electrical Engineering Department









### D) Instrumentation Engineering Department









#### E) Mechanical Engineering Department









15. Transition rate of 1<sup>st</sup> year UG students :

### 16. GATE qualified students data

**GATE 2019 Qualified Students of Jorhat Engineering College** 

| S.No. | Name of Student   | Qualifying Degree        | Enrolment ID | Rank |
|-------|-------------------|--------------------------|--------------|------|
| 1     | Arijeet Choudhury | Computer Science & Engg. | C162U54      | 1563 |
| 2     | Vinay Bhojak      | Computer Science & Engg. | C276K72      | 2111 |
| 3     | Harsh Bagaria     | Computer Science & Engg. | C163X29      | 2249 |
| 4     | Sagar Kashyap     | Computer Science & Engg. | C279X50      | 3415 |

| 5  | Sye