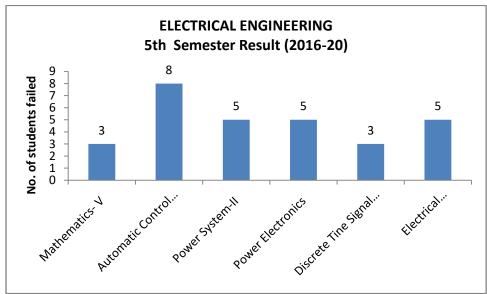

---------|-------------------|
| Baharul Hussain           | TEQIP001101 | Civil Engineering |
| Sulaem Musaddiq Laskar    | TEQIP021536 | Civil Engineering |
| Nihir Khungur Boro        | TEQIP023473 | Civil Engineering |
| Bhatt Abhigna Sandipkumar | TEQIP014401 | Civil Engineering |
| Marlina Gowalla           | TEQIP007986 | Civil Engineering |
| Utpal Ray                 | TEQIP005441 | Civil Engineering |
| Pranjal Kumar Sarma       | TEQIP003993 | Civil Engineering |
| Somnath Giri              | TEQIP001423 | Chemistry         |
| Mukul Kalita              | TEQIP031442 | Chemistry         |

#### 14. Exam result analysis















### A) Civil Engineering Department









### B) Computer Science and Engineering Department









C) Electrical Engineering Department









### D) Instrumentation Engineering Department









#### E) Mechanical Engineering Department









15. Transition rate of 1<sup>st</sup> year UG students :

### 16. GATE qualified students data

**GATE 2019 Qualified Students of Jorhat Engineering College** 

| S.No. | Name of Student   | Qualifying Degree        | Enrolment ID | Rank |
|-------|-------------------|--------------------------|--------------|------|
| 1     | Arijeet Choudhury | Computer Science & Engg. | C162U54      | 1563 |
| 2     | Vinay Bhojak      | Computer Science & Engg. | C276K72      | 2111 |
| 3     | Harsh Bagaria     | Computer Science & Engg. | C163X29      | 2249 |
| 4     | Sagar Kashyap     | Computer Science & Engg. | C279X50      | 3415 |

| 5  | Syed Makhdoom Shah Farhat | Computer Science &