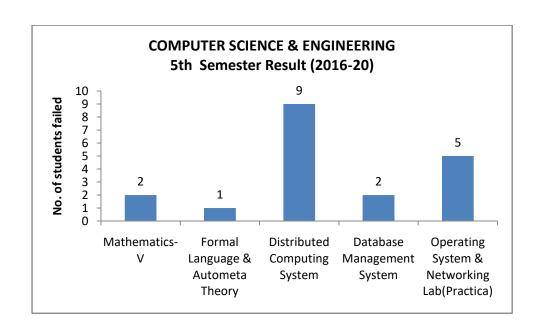

ngineering |
|---------------------------|-------------|-------------------|
| Baharul Hussain           | TEQIP001101 | Civil Engineering |
| Sulaem Musaddiq Laskar    | TEQIP021536 | Civil Engineering |
| Nihir Khungur Boro        | TEQIP023473 | Civil Engineering |
| Bhatt Abhigna Sandipkumar | TEQIP014401 | Civil Engineering |
| Marlina Gowalla           | TEQIP007986 | Civil Engineering |
| Utpal Ray                 | TEQIP005441 | Civil Engineering |
| Pranjal Kumar Sarma       | TEQIP003993 | Civil Engineering |
| Somnath Giri              | TEQIP001423 | Chemistry         |
| Mukul Kalita              | TEQIP031442 | Chemistry         |

#### 14. Exam result analysis















### A) Civil Engineering Department









### B) Computer Science and Engineering Department









C) Electrical Engineering Department









### D) Instrumentation Engineering Department









#### E) Mechanical Engineering Department









15. Transition rate of 1<sup>st</sup> year UG students :

### 16. GATE qualified students data

**GATE 2019 Qualified Students of Jorhat Engineering College** 

| S.No. | Name of Student   | Qualifying Degree        | Enrolment ID | Rank |
|-------|-------------------|--------------------------|--------------|------|
| 1     | Arijeet Choudhury | Computer Science & Engg. | C162U54      | 1563 |
| 2     | Vinay Bhojak      | Computer Science & Engg. | C276K72      | 2111 |
| 3     | Harsh Bagaria     | Computer Science & Engg. | C163X29      | 2249 |
| 4     | Sagar Kashyap     | Computer Science & Engg. | C279X50      | 3415 |

| 5  | S