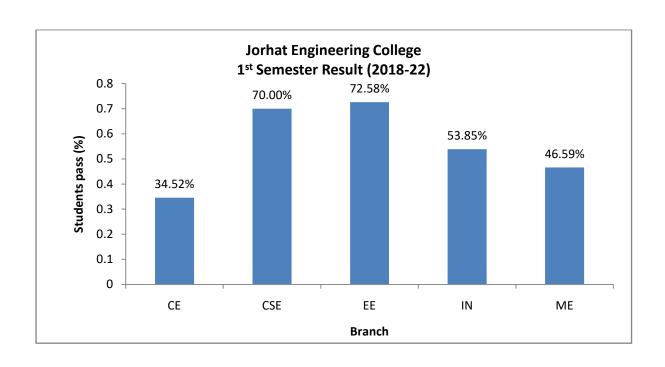

| TEQIP002482 | Computer Science            |

| Koushik Kalita            | TEQIP021734 | Civil Engineering |
|---------------------------|-------------|-------------------|
| Baharul Hussain           | TEQIP001101 | Civil Engineering |
| Sulaem Musaddiq Laskar    | TEQIP021536 | Civil Engineering |
| Nihir Khungur Boro        | TEQIP023473 | Civil Engineering |
| Bhatt Abhigna Sandipkumar | TEQIP014401 | Civil Engineering |
| Marlina Gowalla           | TEQIP007986 | Civil Engineering |
| Utpal Ray                 | TEQIP005441 | Civil Engineering |
| Pranjal Kumar Sarma       | TEQIP003993 | Civil Engineering |
| Somnath Giri              | TEQIP001423 | Chemistry         |
| Mukul Kalita              | TEQIP031442 | Chemistry         |

#### 14. Exam result analysis















### A) Civil Engineering Department









### B) Computer Science and Engineering Department









C) Electrical Engineering Department









### D) Instrumentation Engineering Department









#### E) Mechanical Engineering Department









15. Transition rate of 1<sup>st</sup> year UG students :

### 16. GATE qualified students data

**GATE 2019 Qualified Students of Jorhat Engineering College** 

| S.No. | Name of Student   | Qualifying Degree        | Enrolment ID | Rank |
|-------|-------------------|--------------------------|--------------|------|
| 1     | Arijeet Choudhury | Computer Science & Engg. | C162U54      | 1563 |
| 2     | Vinay Bhojak      | Computer Science & Engg. | C276K72      | 2111 |
| 3     | Harsh Bagaria     | Computer Science & Engg. | C16