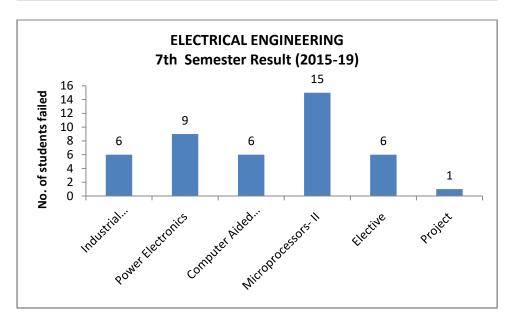

-------|-------------------|
| Baharul Hussain           | TEQIP001101 | Civil Engineering |
| Sulaem Musaddiq Laskar    | TEQIP021536 | Civil Engineering |
| Nihir Khungur Boro        | TEQIP023473 | Civil Engineering |
| Bhatt Abhigna Sandipkumar | TEQIP014401 | Civil Engineering |
| Marlina Gowalla           | TEQIP007986 | Civil Engineering |
| Utpal Ray                 | TEQIP005441 | Civil Engineering |
| Pranjal Kumar Sarma       | TEQIP003993 | Civil Engineering |
| Somnath Giri              | TEQIP001423 | Chemistry         |
| Mukul Kalita              | TEQIP031442 | Chemistry         |

#### 14. Exam result analysis















### A) Civil Engineering Department









### B) Computer Science and Engineering Department









C) Electrical Engineering Department









### D) Instrumentation Engineering Department









#### E) Mechanical Engineering Department









15. Transition rate of 1<sup>st</sup> year UG students :

### 16. GATE qualified students data

**GATE 2019 Qualified Students of Jorhat Engineering College** 

| S.No. | Name of Student   | Qualifying Degree        | Enrolment ID | Rank |
|-------|-------------------|--------------------------|--------------|------|
| 1     | Arijeet Choudhury | Computer Science & Engg. | C162U54      | 1563 |
| 2     | Vinay Bhojak      | Computer Science & Engg. | C276K72      | 2111 |
| 3     | Harsh Bagaria     | Computer Science & Engg. | C163X29      | 2249 |
| 4     | Sagar Kashyap     | Computer Science & Engg. | C279X50      | 3415 |

| 5  | Syed Makhdoom Shah Farhat | Computer Science & En