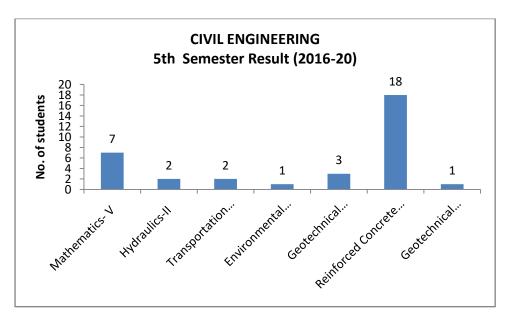

|

| Koushik Kalita            | TEQIP021734 | Civil Engineering |
|---------------------------|-------------|-------------------|
| Baharul Hussain           | TEQIP001101 | Civil Engineering |
| Sulaem Musaddiq Laskar    | TEQIP021536 | Civil Engineering |
| Nihir Khungur Boro        | TEQIP023473 | Civil Engineering |
| Bhatt Abhigna Sandipkumar | TEQIP014401 | Civil Engineering |
| Marlina Gowalla           | TEQIP007986 | Civil Engineering |
| Utpal Ray                 | TEQIP005441 | Civil Engineering |
| Pranjal Kumar Sarma       | TEQIP003993 | Civil Engineering |
| Somnath Giri              | TEQIP001423 | Chemistry         |
| Mukul Kalita              | TEQIP031442 | Chemistry         |

#### 14. Exam result analysis















### A) Civil Engineering Department









### B) Computer Science and Engineering Department









C) Electrical Engineering Department









### D) Instrumentation Engineering Department









#### E) Mechanical Engineering Department









15. Transition rate of 1<sup>st</sup> year UG students :

### 16. GATE qualified students data

**GATE 2019 Qualified Students of Jorhat Engineering College** 

| S.No. | Name of Student   | Qualifying Degree        | Enrolment ID | Rank |
|-------|-------------------|--------------------------|--------------|------|
| 1     | Arijeet Choudhury | Computer Science & Engg. | C162U54      | 1563 |
| 2     | Vinay Bhojak      | Computer Science & Engg. | C276K72      | 2111 |
| 3     | Harsh Bagaria     | Computer Science & Engg. | C163X29      | 2249 |
| 4     | Sagar Kashyap