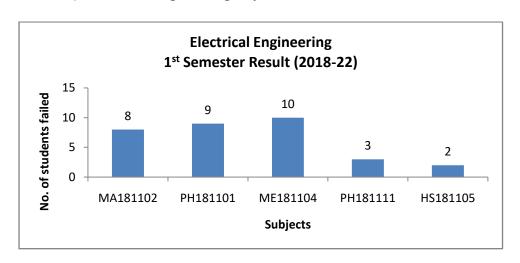

-------------|-------------------|
| Baharul Hussain           | TEQIP001101 | Civil Engineering |
| Sulaem Musaddiq Laskar    | TEQIP021536 | Civil Engineering |
| Nihir Khungur Boro        | TEQIP023473 | Civil Engineering |
| Bhatt Abhigna Sandipkumar | TEQIP014401 | Civil Engineering |
| Marlina Gowalla           | TEQIP007986 | Civil Engineering |
| Utpal Ray                 | TEQIP005441 | Civil Engineering |
| Pranjal Kumar Sarma       | TEQIP003993 | Civil Engineering |
| Somnath Giri              | TEQIP001423 | Chemistry         |
| Mukul Kalita              | TEQIP031442 | Chemistry         |

#### 14. Exam result analysis















### A) Civil Engineering Department









### B) Computer Science and Engineering Department









C) Electrical Engineering Department









### D) Instrumentation Engineering Department









#### E) Mechanical Engineering Department









15. Transition rate of 1<sup>st</sup> year UG students :

### 16. GATE qualified students data

**GATE 2019 Qualified Students of Jorhat Engineering College** 

| S.No. | Name of Student   | Qualifying Degree        | Enrolment ID | Rank |
|-------|-------------------|--------------------------|--------------|------|
| 1     | Arijeet Choudhury | Computer Science & Engg. | C162U54      | 1563 |
| 2     | Vinay Bhojak      | Computer Science & Engg. | C276K72      | 2111 |
| 3     | Harsh Bagaria     | Computer Science & Engg. | C163X29      | 2249 |
| 4     | Sagar Kashyap     | Computer Science & Engg. | C279X50      | 3415 |

| 5  | Syed Makhdoom Shah Farhat | Computer Scienc