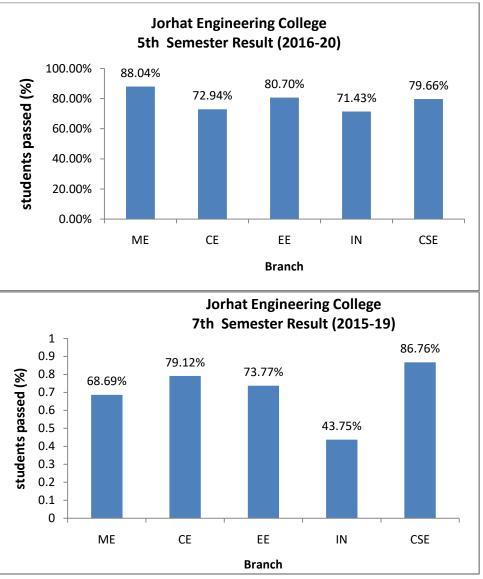

| TEQIP002482 | Computer Science            |

| Koushik Kalita            | TEQIP021734 | Civil Engineering |
|---------------------------|-------------|-------------------|
| Baharul Hussain           | TEQIP001101 | Civil Engineering |
| Sulaem Musaddiq Laskar    | TEQIP021536 | Civil Engineering |
| Nihir Khungur Boro        | TEQIP023473 | Civil Engineering |
| Bhatt Abhigna Sandipkumar | TEQIP014401 | Civil Engineering |
| Marlina Gowalla           | TEQIP007986 | Civil Engineering |
| Utpal Ray                 | TEQIP005441 | Civil Engineering |
| Pranjal Kumar Sarma       | TEQIP003993 | Civil Engineering |
| Somnath Giri              | TEQIP001423 | Chemistry         |
| Mukul Kalita              | TEQIP031442 | Chemistry         |

#### 14. Exam result analysis















### A) Civil Engineering Department









### B) Computer Science and Engineering Department









C) Electrical Engineering Department









### D) Instrumentation Engineering Department









#### E) Mechanical Engineering Department









15. Transition rate of 1<sup>st</sup> year UG students :

### 16. GATE qualified students data

**GATE 2019 Qualified Students of Jorhat Engineering College** 

| S.No. | Name of Student   | Qualifying Degree        | Enrolment ID | Rank |
|-------|-------------------|--------------------------|--------------|------|
| 1     | Arijeet Choudhury | Computer Science & Engg. | C162U54      | 1563 |
| 2     | Vinay Bhojak      | Computer Science & Engg. | C276K72      | 2111 |
| 3     | Harsh Bagaria     | Computer Science & Engg. | C163X29