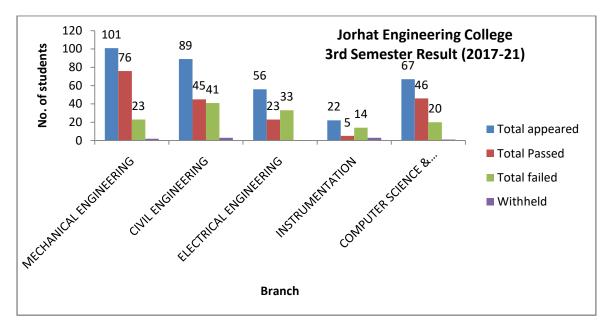

| TEQIP002482 | Computer Science            |

| Koushik Kalita            | TEQIP021734 | Civil Engineering |
|---------------------------|-------------|-------------------|
| Baharul Hussain           | TEQIP001101 | Civil Engineering |
| Sulaem Musaddiq Laskar    | TEQIP021536 | Civil Engineering |
| Nihir Khungur Boro        | TEQIP023473 | Civil Engineering |
| Bhatt Abhigna Sandipkumar | TEQIP014401 | Civil Engineering |
| Marlina Gowalla           | TEQIP007986 | Civil Engineering |
| Utpal Ray                 | TEQIP005441 | Civil Engineering |
| Pranjal Kumar Sarma       | TEQIP003993 | Civil Engineering |
| Somnath Giri              | TEQIP001423 | Chemistry         |
| Mukul Kalita              | TEQIP031442 | Chemistry         |

#### 14. Exam result analysis















### A) Civil Engineering Department









### B) Computer Science and Engineering Department









C) Electrical Engineering Department









### D) Instrumentation Engineering Department









#### E) Mechanical Engineering Department









15. Transition rate of 1<sup>st</sup> year UG students :

### 16. GATE qualified students data

**GATE 2019 Qualified Students of Jorhat Engineering College** 

| S.No. | Name of Student   | Qualifying Degree        | Enrolment ID | Rank |
|-------|-------------------|--------------------------|--------------|------|
| 1     | Arijeet Choudhury | Computer Science & Engg. | C162U54      | 1563 |
| 2     | Vinay Bhojak      | Computer Science & Engg. | C276K72      | 2111 |
| 3     | Harsh Bagaria     | Computer Science & Engg.