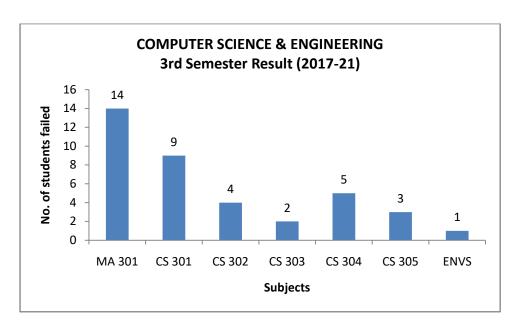

Engineering |
|---------------------------|-------------|-------------------|
| Baharul Hussain           | TEQIP001101 | Civil Engineering |
| Sulaem Musaddiq Laskar    | TEQIP021536 | Civil Engineering |
| Nihir Khungur Boro        | TEQIP023473 | Civil Engineering |
| Bhatt Abhigna Sandipkumar | TEQIP014401 | Civil Engineering |
| Marlina Gowalla           | TEQIP007986 | Civil Engineering |
| Utpal Ray                 | TEQIP005441 | Civil Engineering |
| Pranjal Kumar Sarma       | TEQIP003993 | Civil Engineering |
| Somnath Giri              | TEQIP001423 | Chemistry         |
| Mukul Kalita              | TEQIP031442 | Chemistry         |

#### 14. Exam result analysis















### A) Civil Engineering Department









### B) Computer Science and Engineering Department









C) Electrical Engineering Department









### D) Instrumentation Engineering Department









#### E) Mechanical Engineering Department









15. Transition rate of 1<sup>st</sup> year UG students :

### 16. GATE qualified students data

**GATE 2019 Qualified Students of Jorhat Engineering College** 

| S.No. | Name of Student   | Qualifying Degree        | Enrolment ID | Rank |
|-------|-------------------|--------------------------|--------------|------|
| 1     | Arijeet Choudhury | Computer Science & Engg. | C162U54      | 1563 |
| 2     | Vinay Bhojak      | Computer Science & Engg. | C276K72      | 2111 |
| 3     | Harsh Bagaria     | Computer Science & Engg. | C163X29      | 2249 |
| 4     | Sagar Kashyap     | Computer Science & Engg. | C279X50      | 3415 |

| 5  |