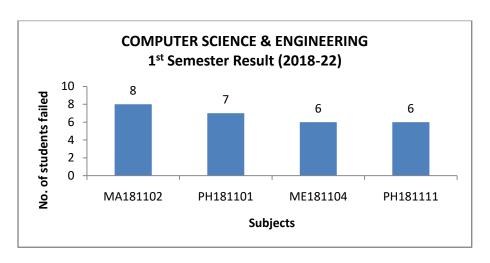

il Engineering |
|---------------------------|-------------|-------------------|
| Baharul Hussain           | TEQIP001101 | Civil Engineering |
| Sulaem Musaddiq Laskar    | TEQIP021536 | Civil Engineering |
| Nihir Khungur Boro        | TEQIP023473 | Civil Engineering |
| Bhatt Abhigna Sandipkumar | TEQIP014401 | Civil Engineering |
| Marlina Gowalla           | TEQIP007986 | Civil Engineering |
| Utpal Ray                 | TEQIP005441 | Civil Engineering |
| Pranjal Kumar Sarma       | TEQIP003993 | Civil Engineering |
| Somnath Giri              | TEQIP001423 | Chemistry         |
| Mukul Kalita              | TEQIP031442 | Chemistry         |

#### 14. Exam result analysis















### A) Civil Engineering Department









### B) Computer Science and Engineering Department









C) Electrical Engineering Department









### D) Instrumentation Engineering Department









#### E) Mechanical Engineering Department









15. Transition rate of 1<sup>st</sup> year UG students :

### 16. GATE qualified students data

**GATE 2019 Qualified Students of Jorhat Engineering College** 

| S.No. | Name of Student   | Qualifying Degree        | Enrolment ID | Rank |
|-------|-------------------|--------------------------|--------------|------|
| 1     | Arijeet Choudhury | Computer Science & Engg. | C162U54      | 1563 |
| 2     | Vinay Bhojak      | Computer Science & Engg. | C276K72      | 2111 |
| 3     | Harsh Bagaria     | Computer Science & Engg. | C163X29      | 2249 |
| 4     | Sagar Kashyap     | Computer Science & Engg. | C279X50      | 3415 |

| 5