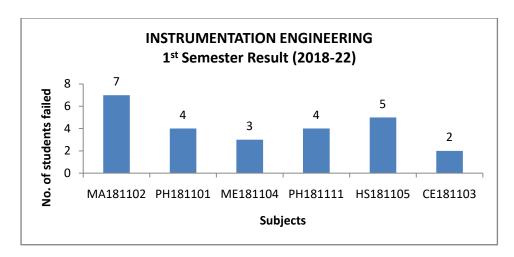

| TEQIP001101 | Civil Engineering |
| Sulaem Musaddiq Laskar    | TEQIP021536 | Civil Engineering |
| Nihir Khungur Boro        | TEQIP023473 | Civil Engineering |
| Bhatt Abhigna Sandipkumar | TEQIP014401 | Civil Engineering |
| Marlina Gowalla           | TEQIP007986 | Civil Engineering |
| Utpal Ray                 | TEQIP005441 | Civil Engineering |
| Pranjal Kumar Sarma       | TEQIP003993 | Civil Engineering |
| Somnath Giri              | TEQIP001423 | Chemistry         |
| Mukul Kalita              | TEQIP031442 | Chemistry         |

#### 14. Exam result analysis















### A) Civil Engineering Department









### B) Computer Science and Engineering Department









C) Electrical Engineering Department









### D) Instrumentation Engineering Department









#### E) Mechanical Engineering Department









15. Transition rate of 1<sup>st</sup> year UG students :

### 16. GATE qualified students data

**GATE 2019 Qualified Students of Jorhat Engineering College** 

| S.No. | Name of Student   | Qualifying Degree        | Enrolment ID | Rank |
|-------|-------------------|--------------------------|--------------|------|
| 1     | Arijeet Choudhury | Computer Science & Engg. | C162U54      | 1563 |
| 2     | Vinay Bhojak      | Computer Science & Engg. | C276K72      | 2111 |
| 3     | Harsh Bagaria     | Computer Science & Engg. | C163X29      | 2249 |
| 4     | Sagar Kashyap     | Computer Science & Engg. | C279X50      | 3415 |

| 5  | Syed Makhdoom Shah Farhat | Computer Science & Engg. | C227Q97       | 4811  |
|----|-------------