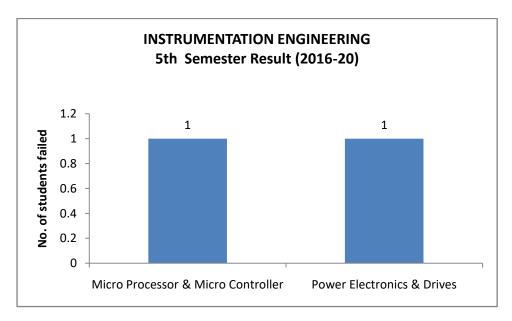

| TEQIP001101 | Civil Engineering |
| Sulaem Musaddiq Laskar    | TEQIP021536 | Civil Engineering |
| Nihir Khungur Boro        | TEQIP023473 | Civil Engineering |
| Bhatt Abhigna Sandipkumar | TEQIP014401 | Civil Engineering |
| Marlina Gowalla           | TEQIP007986 | Civil Engineering |
| Utpal Ray                 | TEQIP005441 | Civil Engineering |
| Pranjal Kumar Sarma       | TEQIP003993 | Civil Engineering |
| Somnath Giri              | TEQIP001423 | Chemistry         |
| Mukul Kalita              | TEQIP031442 | Chemistry         |

#### 14. Exam result analysis















### A) Civil Engineering Department









### B) Computer Science and Engineering Department









C) Electrical Engineering Department









### D) Instrumentation Engineering Department









#### E) Mechanical Engineering Department









15. Transition rate of 1<sup>st</sup> year UG students :

### 16. GATE qualified students data

**GATE 2019 Qualified Students of Jorhat Engineering College** 

| S.No. | Name of Student   | Qualifying Degree        | Enrolment ID | Rank |
|-------|-------------------|--------------------------|--------------|------|
| 1     | Arijeet Choudhury | Computer Science & Engg. | C162U54      | 1563 |
| 2     | Vinay Bhojak      | Computer Science & Engg. | C276K72      | 2111 |
| 3     | Harsh Bagaria     | Computer Science & Engg. | C163X29      | 2249 |
| 4     | Sagar Kashyap     | Computer Science & Engg. | C279X50      | 3415 |

| 5  | Syed Makhdoom Shah Farhat | Computer Science & Engg. | C227Q97       | 4811  |
|----|-----------------