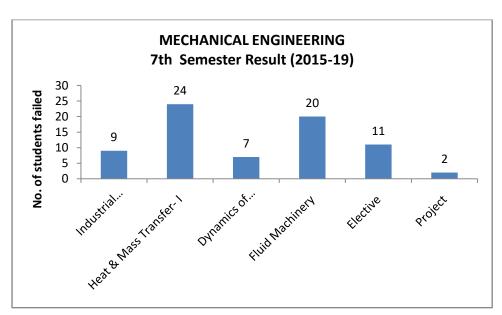

ddiq Laskar    | TEQIP021536 | Civil Engineering |
| Nihir Khungur Boro        | TEQIP023473 | Civil Engineering |
| Bhatt Abhigna Sandipkumar | TEQIP014401 | Civil Engineering |
| Marlina Gowalla           | TEQIP007986 | Civil Engineering |
| Utpal Ray                 | TEQIP005441 | Civil Engineering |
| Pranjal Kumar Sarma       | TEQIP003993 | Civil Engineering |
| Somnath Giri              | TEQIP001423 | Chemistry         |
| Mukul Kalita              | TEQIP031442 | Chemistry         |

#### 14. Exam result analysis















### A) Civil Engineering Department









### B) Computer Science and Engineering Department









C) Electrical Engineering Department









### D) Instrumentation Engineering Department









#### E) Mechanical Engineering Department









15. Transition rate of 1<sup>st</sup> year UG students :

### 16. GATE qualified students data

**GATE 2019 Qualified Students of Jorhat Engineering College** 

| S.No. | Name of Student   | Qualifying Degree        | Enrolment ID | Rank |
|-------|-------------------|--------------------------|--------------|------|
| 1     | Arijeet Choudhury | Computer Science & Engg. | C162U54      | 1563 |
| 2     | Vinay Bhojak      | Computer Science & Engg. | C276K72      | 2111 |
| 3     | Harsh Bagaria     | Computer Science & Engg. | C163X29      | 2249 |
| 4     | Sagar Kashyap     | Computer Science & Engg. | C279X50      | 3415 |

| 5  | Syed Makhdoom Shah Farhat | Computer Science & Engg. | C227Q97       | 4811  |
|----|---------------------------|--------------------------|---------------