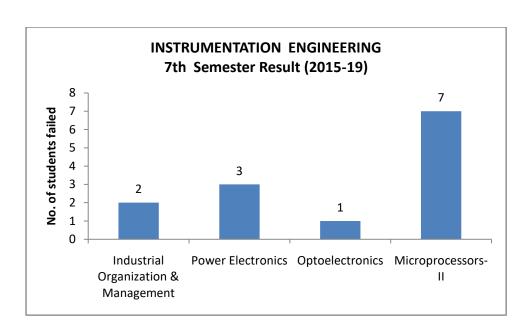

| TEQIP001101 | Civil Engineering |
| Sulaem Musaddiq Laskar    | TEQIP021536 | Civil Engineering |
| Nihir Khungur Boro        | TEQIP023473 | Civil Engineering |
| Bhatt Abhigna Sandipkumar | TEQIP014401 | Civil Engineering |
| Marlina Gowalla           | TEQIP007986 | Civil Engineering |
| Utpal Ray                 | TEQIP005441 | Civil Engineering |
| Pranjal Kumar Sarma       | TEQIP003993 | Civil Engineering |
| Somnath Giri              | TEQIP001423 | Chemistry         |
| Mukul Kalita              | TEQIP031442 | Chemistry         |

#### 14. Exam result analysis















### A) Civil Engineering Department









### B) Computer Science and Engineering Department









C) Electrical Engineering Department









### D) Instrumentation Engineering Department









#### E) Mechanical Engineering Department









15. Transition rate of 1<sup>st</sup> year UG students :

### 16. GATE qualified students data

**GATE 2019 Qualified Students of Jorhat Engineering College** 

| S.No. | Name of Student   | Qualifying Degree        | Enrolment ID | Rank |
|-------|-------------------|--------------------------|--------------|------|
| 1     | Arijeet Choudhury | Computer Science & Engg. | C162U54      | 1563 |
| 2     | Vinay Bhojak      | Computer Science & Engg. | C276K72      | 2111 |
| 3     | Harsh Bagaria     | Computer Science & Engg. | C163X29      | 2249 |
| 4     | Sagar Kashyap     | Computer Science & Engg. | C279X50      | 3415 |

| 5  | Syed Makhdoom Shah Farhat | Computer Science & Engg. | C227Q97       | 4811  |
|----|-------------------