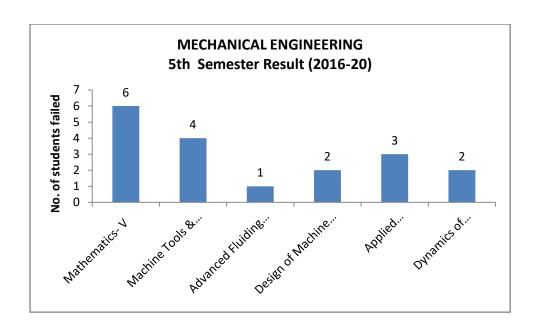

saddiq Laskar    | TEQIP021536 | Civil Engineering |
| Nihir Khungur Boro        | TEQIP023473 | Civil Engineering |
| Bhatt Abhigna Sandipkumar | TEQIP014401 | Civil Engineering |
| Marlina Gowalla           | TEQIP007986 | Civil Engineering |
| Utpal Ray                 | TEQIP005441 | Civil Engineering |
| Pranjal Kumar Sarma       | TEQIP003993 | Civil Engineering |
| Somnath Giri              | TEQIP001423 | Chemistry         |
| Mukul Kalita              | TEQIP031442 | Chemistry         |

#### 14. Exam result analysis















### A) Civil Engineering Department









### B) Computer Science and Engineering Department









C) Electrical Engineering Department









### D) Instrumentation Engineering Department









#### E) Mechanical Engineering Department









15. Transition rate of 1<sup>st</sup> year UG students :

### 16. GATE qualified students data

**GATE 2019 Qualified Students of Jorhat Engineering College** 

| S.No. | Name of Student   | Qualifying Degree        | Enrolment ID | Rank |
|-------|-------------------|--------------------------|--------------|------|
| 1     | Arijeet Choudhury | Computer Science & Engg. | C162U54      | 1563 |
| 2     | Vinay Bhojak      | Computer Science & Engg. | C276K72      | 2111 |
| 3     | Harsh Bagaria     | Computer Science & Engg. | C163X29      | 2249 |
| 4     | Sagar Kashyap     | Computer Science & Engg. | C279X50      | 3415 |

| 5  | Syed Makhdoom Shah Farhat | Computer Science & Engg. | C227Q97       | 4811  |
|----|---------------------------|--------------------------|-------------