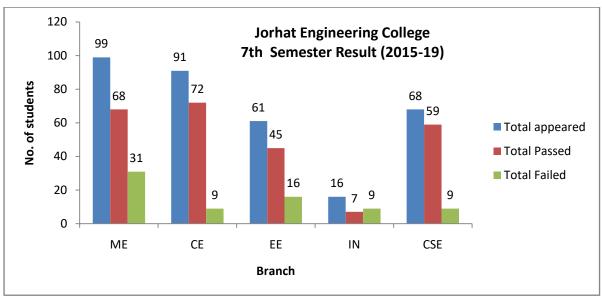

| TEQIP002482 | Computer Science            |

| Koushik Kalita            | TEQIP021734 | Civil Engineering |
|---------------------------|-------------|-------------------|
| Baharul Hussain           | TEQIP001101 | Civil Engineering |
| Sulaem Musaddiq Laskar    | TEQIP021536 | Civil Engineering |
| Nihir Khungur Boro        | TEQIP023473 | Civil Engineering |
| Bhatt Abhigna Sandipkumar | TEQIP014401 | Civil Engineering |
| Marlina Gowalla           | TEQIP007986 | Civil Engineering |
| Utpal Ray                 | TEQIP005441 | Civil Engineering |
| Pranjal Kumar Sarma       | TEQIP003993 | Civil Engineering |
| Somnath Giri              | TEQIP001423 | Chemistry         |
| Mukul Kalita              | TEQIP031442 | Chemistry         |

#### 14. Exam result analysis















### A) Civil Engineering Department









### B) Computer Science and Engineering Department









C) Electrical Engineering Department









### D) Instrumentation Engineering Department









#### E) Mechanical Engineering Department









15. Transition rate of 1<sup>st</sup> year UG students :

### 16. GATE qualified students data

**GATE 2019 Qualified Students of Jorhat Engineering College** 

| S.No. | Name of Student   | Qualifying Degree        | Enrolment ID | Rank |
|-------|-------------------|--------------------------|--------------|------|
| 1     | Arijeet Choudhury | Computer Science & Engg. | C162U54      | 1563 |
| 2     | Vinay Bhojak      | Computer Science & Engg. | C276K72      | 2111 |
| 3     | Harsh Bagaria     | Computer Science & Engg. | C