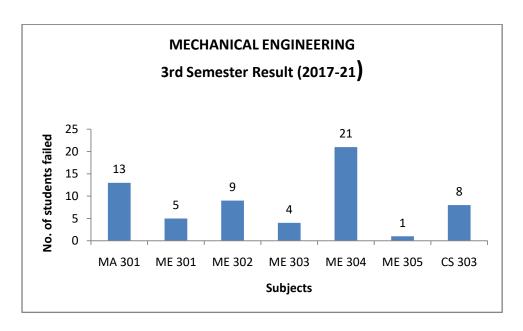

Musaddiq Laskar    | TEQIP021536 | Civil Engineering |
| Nihir Khungur Boro        | TEQIP023473 | Civil Engineering |
| Bhatt Abhigna Sandipkumar | TEQIP014401 | Civil Engineering |
| Marlina Gowalla           | TEQIP007986 | Civil Engineering |
| Utpal Ray                 | TEQIP005441 | Civil Engineering |
| Pranjal Kumar Sarma       | TEQIP003993 | Civil Engineering |
| Somnath Giri              | TEQIP001423 | Chemistry         |
| Mukul Kalita              | TEQIP031442 | Chemistry         |

#### 14. Exam result analysis















### A) Civil Engineering Department









### B) Computer Science and Engineering Department









C) Electrical Engineering Department









### D) Instrumentation Engineering Department









#### E) Mechanical Engineering Department









15. Transition rate of 1<sup>st</sup> year UG students :

### 16. GATE qualified students data

**GATE 2019 Qualified Students of Jorhat Engineering College** 

| S.No. | Name of Student   | Qualifying Degree        | Enrolment ID | Rank |
|-------|-------------------|--------------------------|--------------|------|
| 1     | Arijeet Choudhury | Computer Science & Engg. | C162U54      | 1563 |
| 2     | Vinay Bhojak      | Computer Science & Engg. | C276K72      | 2111 |
| 3     | Harsh Bagaria     | Computer Science & Engg. | C163X29      | 2249 |
| 4     | Sagar Kashyap     | Computer Science & Engg. | C279X50      | 3415 |

| 5  | Syed Makhdoom Shah Farhat | Computer Science & Engg. | C227Q97       | 4811  |
|----|---------------------------|--------------------------|-----------