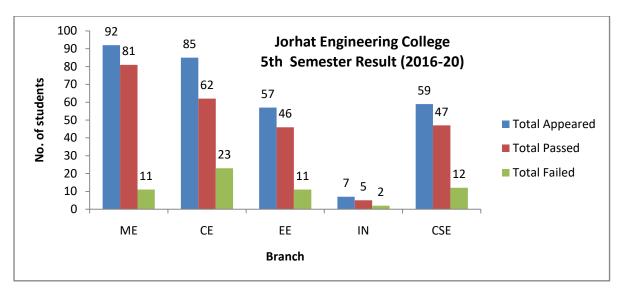

| TEQIP002482 | Computer Science            |

| Koushik Kalita            | TEQIP021734 | Civil Engineering |
|---------------------------|-------------|-------------------|
| Baharul Hussain           | TEQIP001101 | Civil Engineering |
| Sulaem Musaddiq Laskar    | TEQIP021536 | Civil Engineering |
| Nihir Khungur Boro        | TEQIP023473 | Civil Engineering |
| Bhatt Abhigna Sandipkumar | TEQIP014401 | Civil Engineering |
| Marlina Gowalla           | TEQIP007986 | Civil Engineering |
| Utpal Ray                 | TEQIP005441 | Civil Engineering |
| Pranjal Kumar Sarma       | TEQIP003993 | Civil Engineering |
| Somnath Giri              | TEQIP001423 | Chemistry         |
| Mukul Kalita              | TEQIP031442 | Chemistry         |

#### 14. Exam result analysis















### A) Civil Engineering Department









### B) Computer Science and Engineering Department









C) Electrical Engineering Department









### D) Instrumentation Engineering Department









#### E) Mechanical Engineering Department









15. Transition rate of 1<sup>st</sup> year UG students :

### 16. GATE qualified students data

**GATE 2019 Qualified Students of Jorhat Engineering College** 

| S.No. | Name of Student   | Qualifying Degree        | Enrolment ID | Rank |
|-------|-------------------|--------------------------|--------------|------|
| 1     | Arijeet Choudhury | Computer Science & Engg. | C162U54      | 1563 |
| 2     | Vinay Bhojak      | Computer Science & Engg. | C276K72      | 2111 |
| 3     | Harsh Bagaria     | Computer Science & Engg. |