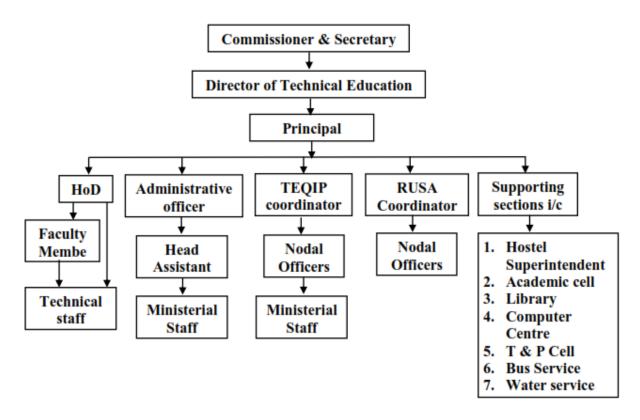

#### **Administrative setup**

A standard administration set up exists in the college consisting of various administrative and academic functionaries to look after the various activities in respect of all stake holders as depicted below:

Fig. 10.1 Administrative setup of college

**Table 10.1:Functions of Key Administrative positions** 

| Position                             | Function                                                         |
|--------------------------------------|------------------------------------------------------------------|
| Commissioner & Secretary to Govt. of | Frame directive, policies and principles                         |
| Assam, Education Department          | > Approves all financial, administrative and other policy making |
|                                      | decisions                                                        |
|                                      | Appoint Gazetted staff                                           |
|                                      | Approve budgets                                                  |
| Director of Technical Education,     | Frame and implement all directive, policies and principles       |
| Assam                                | Prepare and allot budgets for technical institutes               |
|                                      | Appoint non-gazetted staff                                       |
| Principal                            | Executes organisational functions/activities                     |
|                                      | <ul><li>Acts as Drawing and Disbursing Officer (DDO)</li></ul>   |
|                                      | ➤ Admits students to the college                                 |
|                                      | Implement all academic decisions as per affiliating university   |
|                                      | Manages accounts and finance                                     |
|                                      | Manages Purchase after Govt's sanction                           |
|                                      | Prepares Annual budget for onward transmission to Director of    |
|                                      | Technical Education                                              |
|                                      | Designs and defines responsibilities of various positions in     |
|                                      | college                                                          |
|                                      | Ensures smooth functioning of the college                        |
| Head of the Department               | Plans and executes academic activities of the department         |
|                                      | Maintains discipline in the department                           |
|                                      | Monitors academic activities of the department                   |
|                                      | > Ensures smooth functioning of the departments                  |