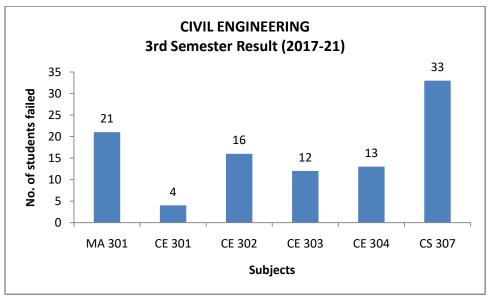

|

| Koushik Kalita            | TEQIP021734 | Civil Engineering |
|---------------------------|-------------|-------------------|
| Baharul Hussain           | TEQIP001101 | Civil Engineering |
| Sulaem Musaddiq Laskar    | TEQIP021536 | Civil Engineering |
| Nihir Khungur Boro        | TEQIP023473 | Civil Engineering |
| Bhatt Abhigna Sandipkumar | TEQIP014401 | Civil Engineering |
| Marlina Gowalla           | TEQIP007986 | Civil Engineering |
| Utpal Ray                 | TEQIP005441 | Civil Engineering |
| Pranjal Kumar Sarma       | TEQIP003993 | Civil Engineering |
| Somnath Giri              | TEQIP001423 | Chemistry         |
| Mukul Kalita              | TEQIP031442 | Chemistry         |

#### 14. Exam result analysis















### A) Civil Engineering Department









### B) Computer Science and Engineering Department









C) Electrical Engineering Department









### D) Instrumentation Engineering Department









#### E) Mechanical Engineering Department









15. Transition rate of 1<sup>st</sup> year UG students :

### 16. GATE qualified students data

**GATE 2019 Qualified Students of Jorhat Engineering College** 

| S.No. | Name of Student   | Qualifying Degree        | Enrolment ID | Rank |
|-------|-------------------|--------------------------|--------------|------|
| 1     | Arijeet Choudhury | Computer Science & Engg. | C162U54      | 1563 |
| 2     | Vinay Bhojak      | Computer Science & Engg. | C276K72      | 2111 |
| 3     | Harsh Bagaria     | Computer Science & Engg. | C163X29      | 2249 |
| 4     | Sagar Kashyap