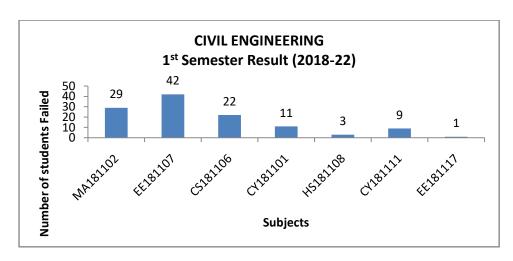

|

| Koushik Kalita            | TEQIP021734 | Civil Engineering |
|---------------------------|-------------|-------------------|
| Baharul Hussain           | TEQIP001101 | Civil Engineering |
| Sulaem Musaddiq Laskar    | TEQIP021536 | Civil Engineering |
| Nihir Khungur Boro        | TEQIP023473 | Civil Engineering |
| Bhatt Abhigna Sandipkumar | TEQIP014401 | Civil Engineering |
| Marlina Gowalla           | TEQIP007986 | Civil Engineering |
| Utpal Ray                 | TEQIP005441 | Civil Engineering |
| Pranjal Kumar Sarma       | TEQIP003993 | Civil Engineering |
| Somnath Giri              | TEQIP001423 | Chemistry         |
| Mukul Kalita              | TEQIP031442 | Chemistry         |

#### 14. Exam result analysis















### A) Civil Engineering Department









### B) Computer Science and Engineering Department









C) Electrical Engineering Department









### D) Instrumentation Engineering Department









#### E) Mechanical Engineering Department









15. Transition rate of 1<sup>st</sup> year UG students :

### 16. GATE qualified students data

**GATE 2019 Qualified Students of Jorhat Engineering College** 

| S.No. | Name of Student   | Qualifying Degree        | Enrolment ID | Rank |
|-------|-------------------|--------------------------|--------------|------|
| 1     | Arijeet Choudhury | Computer Science & Engg. | C162U54      | 1563 |
| 2     | Vinay Bhojak      | Computer Science & Engg. | C276K72      | 2111 |
| 3     | Harsh Bagaria     | Computer Science & Engg. | C163X29      | 2249 |
| 4     | Sagar Kashyap