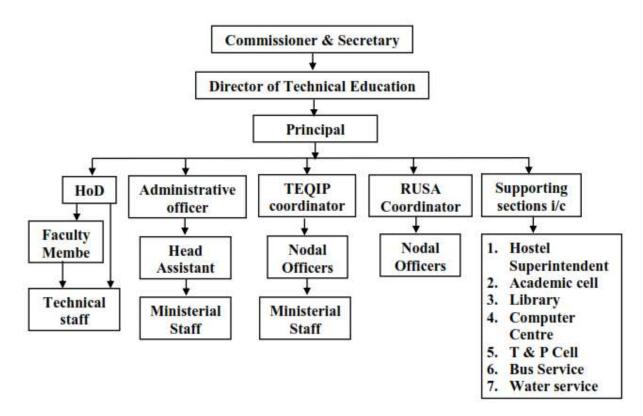

#### Administrative setup

A standard administration set up exists in the college consisting of various administrative and academic functionaries to look after the various activities in respect of all stake holders as depicted below:

Fig. 5.1 Administrative setup of college

| Position                             | Function                                                                         |  |  |  |
|--------------------------------------|----------------------------------------------------------------------------------|--|--|--|
| Commissioner & Secretary to Govt. of | <ul> <li>Frame directive, policies and principles</li> </ul>                     |  |  |  |
| Assam, Education Department          | Approves all financial, administrative and other policy making decisions         |  |  |  |
|                                      | <ul> <li>Appoint Gazetted staff</li> </ul>                                       |  |  |  |
|                                      | <ul> <li>Approve budgets</li> </ul>                                              |  |  |  |
| Director of Technical Education,     | <ul> <li>Frame and implement all directive, policies and principles</li> </ul>   |  |  |  |
| Assam                                | Prepare and allot budgets for technical institutes                               |  |  |  |
|                                      | Appoint non-gazetted staff                                                       |  |  |  |
| Principal                            | <ul> <li>Executes organisational functions/activities</li> </ul>                 |  |  |  |
|                                      | <ul> <li>Acts as Drawing and Disbursing Officer (DDO)</li> </ul>                 |  |  |  |
|                                      | Admits students to the college                                                   |  |  |  |
|                                      | Implement all academic decisions as per affiliating university                   |  |  |  |
|                                      | Manages accounts and finance                                                     |  |  |  |
|                                      | Manages Purchase after Govt's sanction                                           |  |  |  |
|                                      | Prepares Annual budget for onward transmission to Director of                    |  |  |  |
|                                      | Technical Education                                                              |  |  |  |
|                                      | <ul> <li>Designs and defines responsibilities of various positions in</li> </ul> |  |  |  |
|                                      | college                                                                          |  |  |  |
|                                      | <ul><li>Ensures smooth functioning of the college</li></ul>                      |  |  |  |
| Head of the Department               | Plans and executes academic activities of the department                         |  |  |  |
|                                      | <ul> <li>Maintains discipline in the department</li> </ul>                       |  |  |  |
|                                      | Monitors academic activities of the department                                   |  |  |  |
|                                      | Ensures smooth functioning of the departments                                    |  |  |  |